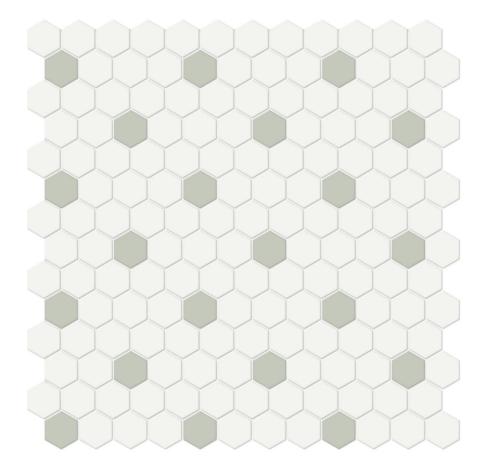

## 1\" WHITE W/ SOFT SAGE MATTE HEX MOSAIC

Tile | 11.54"x11.65" | Porcelain

## **TECHNICAL DATA**

CODE: QUTR-WS-M14M NAME: 1" White w/ Soft Sage Matte Hex Mosaic SIZE: 11.54"x11.65" SERIES: Traditions FINISH: Matt LOOK: Mono-color FAMILY: Tile FROST RESISTANCE: Yes MOSAIC TYPE: 1" STYLE: Classic SUITABLE FOR: Backsplash,Indoor TYPOLOGY: Porcelain TYPE OF PIECE: Mosaic USE: Floor and Wall NOTES: Number Of Rows Per Sheet = 14