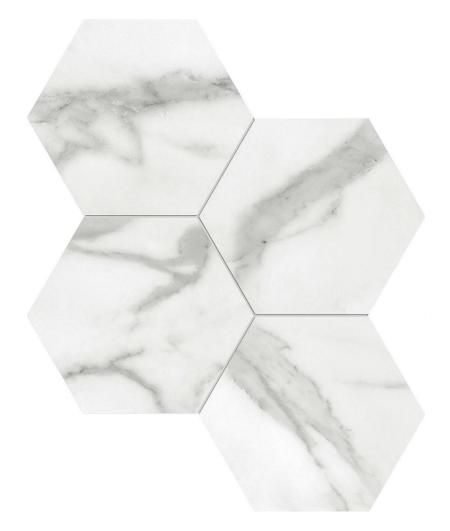

## PRODUCT STATUARIO VENEZIA POLISHED 6

Tile | 12"x14" | Glazed Porcelain

## **GRAPHIC VARIETY**