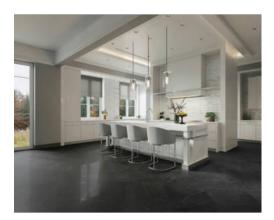

# PRODUCT TIVOLI NERO POLISHED 24X48

Tile | 24"x48" | Glazed Porcelain





## **GRAPHIC VARIETY**













## **ROOM SCENES**





#### **TECHNICAL DATA**

CODE: QULX-TI-4P

NAME: Tivoli Nero Polished 24X48

SIZE: 24"x48" SERIES: Luxury FINISH: Polish LOOK: Marble Look FAMILY: Tile

FROST RESISTANCE: Yes

PEI: 4

RECTIFIED: Yes

STYLE: Contemporary

SUITABLE FOR: Indoor,Shower TYPOLOGY: Glazed Porcelain TYPE OF PIECE: Field Tile USE: Floor and Wall



#### **PACKING**

|         |              | BOX |      |    | PALLET |      |    |
|---------|--------------|-----|------|----|--------|------|----|
| Size    | Product type | pcs | sqft | lb | boxes  | sqft | lb |
| 24"x48" | Field Tile   | 2   | 15.5 |    | 28     | 434  |    |

**WARNING** The information contained in this packing list is for guidance only, the contents of the packing may vary. Please consult our sales representatives for an exact list.