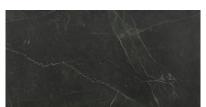

# PRODUCT TIVOLI NERO POLISHED 24X48

Tile | 24"x48" | Glazed Porcelain





## **GRAPHIC VARIETY**













## **ROOM SCENES**





#### **TECHNICAL DATA**

CODE: QULX-TI-4P

NAME: Tivoli Nero Polished 24X48

SIZE: 24"x48" SERIES: Luxury FINISH: Polish LOOK: Marble Look FAMILY: Tile

FROST RESISTANCE: Yes

PEI: 4

RECTIFIED: Yes

STYLE: Contemporary

SUITABLE FOR: Indoor,Shower TYPOLOGY: Glazed Porcelain TYPE OF PIECE: Field Tile USE: Floor and Wall



#### **PACKING**

|         |              | BOX |      |    | PALLET |      |    |
|---------|--------------|-----|------|----|--------|------|----|
| Size    | Product type | pcs | sqft | lb | boxes  | sqft | lb |
| 24"x48" | Field Tile   | 2   | 15.5 |    | 28     | 434  |    |

**WARNING** The information contained in this packing list is for guidance only, the contents of the packing may vary. Please consult our sales representatives for