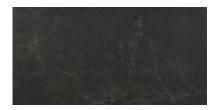

# PRODUCT TIVOLI NERO POLISHED 24X48

Tile | 24"x48" | Glazed Porcelain





## **GRAPHIC VARIETY**













## **ROOM SCENES**





#### **TECHNICAL DATA**

CODE: QULX-TI-4P

NAME: Tivoli Nero Polished 24X48

SIZE: 24"x48" SERIES: Luxury FINISH: Polish LOOK: Marble Look FAMILY: Tile

FROST RESISTANCE: Yes

PEI: 4

RECTIFIED: Yes

STYLE: Contemporary

SUITABLE FOR: Indoor,Shower TYPOLOGY: Glazed Porcelain TYPE OF PIECE: Field Tile USE: Floor and Wall



#### **PACKING**

|         |              | BOX |      |    | PALLET |      |    |
|---------|--------------|-----|------|----|--------|------|----|
| Size    | Product type | pcs | sqft | lb | boxes  | sqft | lb |
| 24"x48" | Field Tile   | 2   | 15.5 |    | 28     | 434  |    |

**WARNING** The information contained in this packing list is for guidance only, the contents of the packing may vary. Please consult our sales representatives fo