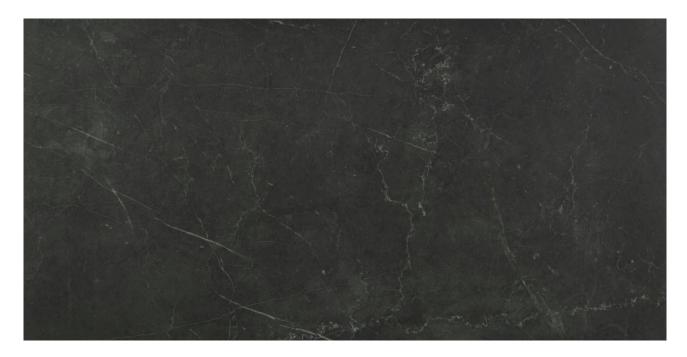

# PRODUCT TIVOLI NERO POLISHED 24X48

Tile | 24"x48" | Glazed Porcelain

## **GRAPHIC VARIETY**