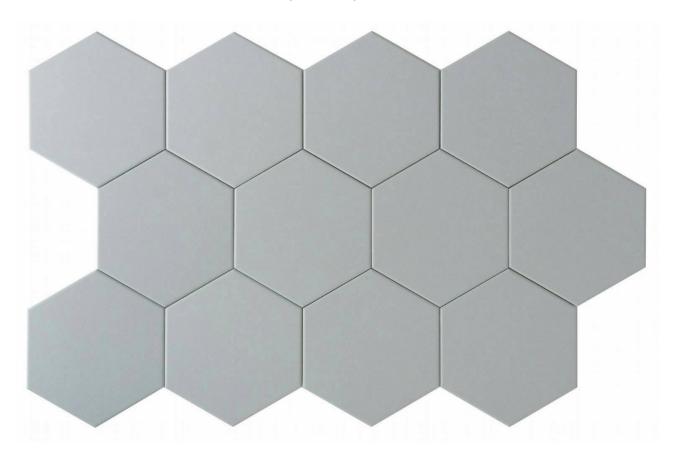

# PRODUCT VIDA 5.5X6.3" PEARL HEXAGON

Tile | 5.5"x6.3" | Porcelain

## **DETAILS**

#### **TECHNICAL DATA**

CODE: QUVI-PE-1

NAME: Vida 5.5X6.3" Pearl Hexagon

SIZE: 5.5"x6.3" SERIES: Vida FINISH: Matt LOOK: Mono-color FAMILY: Tile

FROST RESISTANCE: Yes

PEI: 3

SHADE VARIATION: V1 STYLE: Contemporary