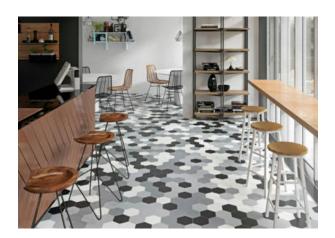

# PRODUCT VIDA 5.5X6.3" PEARL HEXAGON

Tile | 5.5"x6.3" | Porcelain





## **DETAILS**





## **ROOM SCENES**





#### **TECHNICAL DATA**

CODE: QUVI-PE-1

NAME: Vida 5.5X6.3" Pearl Hexagon

SIZE: 5.5"x6.3" SERIES: Vida FINISH: Matt LOOK: Mono-color FAMILY: Tile

FROST RESISTANCE: Yes

PEI: 3

SHADE VARIATION: V1 STYLE: Contemporary

SUITABLE FOR: Indoor|Outdoor|Pool|Shower

TYPOLOGY: Porcelain
TYPE OF PIECE: Field Tile
USE: Floor and Wall



#### **PACKING**

|           |              | BOX |      |    | PALLET |       |    |
|-----------|--------------|-----|------|----|--------|-------|----|
| Size      | Product type | pcs | sqft | lb | boxes  | sqft  | lb |
| 5.5"x6.3" | Field Tile   | 26  | 4.74 |    | 105    | 497.7 |    |

**WARNING** The information contained in this packing list is for guidance only, the contents of the packing may vary. Please consult our sales