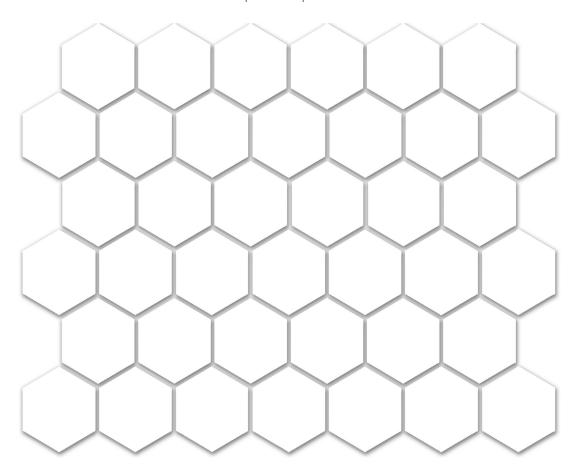

## PRODUCT TREASURE ULTIMATE DOLOMITE 2X2 CARVED HEXAGON MOSAIC

Tile | 12"x12" | Porcelain

## **TECHNICAL DATA**

CODE: QUTS-UL-M2M

NAME: Treasure Ultimate Dolomite 2x2 Carved Hexagon Mosaic

SIZE: 12"x12" SERIES: Treasure FINISH: Carved LOOK: Marble Look FAMILY: Tile

MOSAIC TYPE: 2"x2" SHADE VARIATION: V2 STYLE: Contemporary

## TREASURE ULTIMATE DOLOMITE 2X2 CARVED HEXAGON MOSAIC