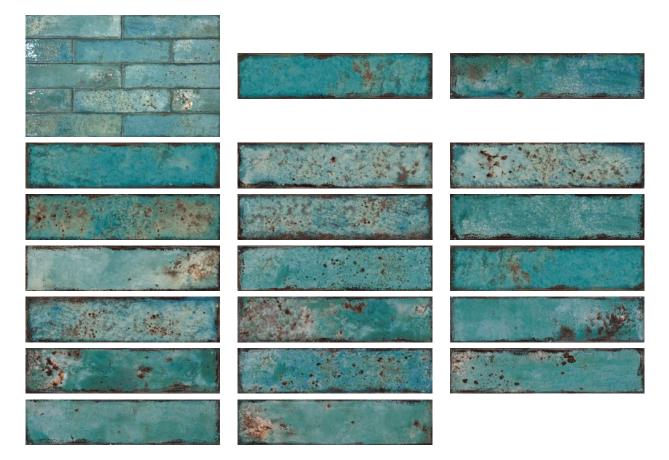

## PRODUCT JAMAICA TEAL 3X11

Tile | 3"x11" | Porcelain





## **GRAPHIC VARIETY**





## **TECHNICAL DATA**

CODE: QUJA-TE-1 NAME: Jamaica Teal 3x11 SIZE: 3"x11" SERIES: Jamaica FINISH: Gloss FAMILY: Tile FROST RESISTANCE: Yes PEI: 4 STYLE: Contemporary SUITABLE FOR: Indoor| Outdoor| Pool| Backsplash| Shower TYPOLOGY: Porcelain TYPE OF PIECE: Field Tile USE: Floor and Wall



## PACKING

|        |              | BOX |      |    | PALLET |      |    |
|--------|--------------|-----|------|----|--------|------|----|
| Size   | Product type | pcs | sqft | lb | boxes  | sqft | lb |
| 3"x11" |              |     |      |    |        |      |    |

**WARNING** The information contained in this packing list is for guidance only, the contents of the packing may vary. Please consult our sales representatives for an exact list.