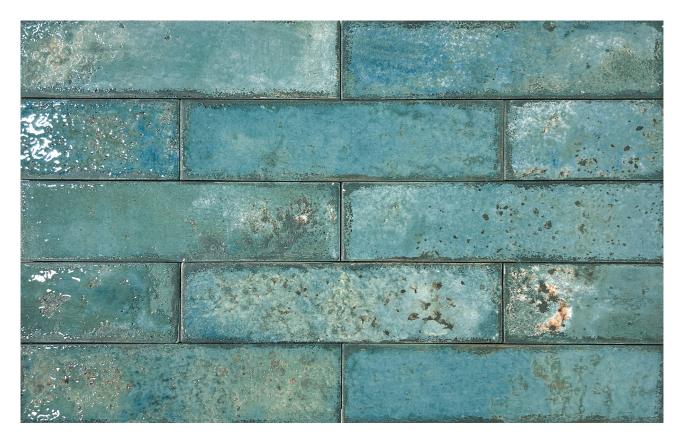

## PRODUCT JAMAICA TEAL 3X11

Tile | 3"x11" | Porcelain

## **TECHNICAL DATA**

CODE: QUJA-TE-1 NAME: Jamaica Teal 3x11 SIZE: 3"x11" SERIES: Jamaica FINISH: Gloss FAMILY: Tile FROST RESISTANCE: Yes PEI: 4 STYLE: Contemporary SUITABLE FOR: Indoor| Outdoor| Pool| Backsplash| Shower TYPOLOGY: Porcelain TYPE OF PIECE: Field Tile USE: Floor and Wall