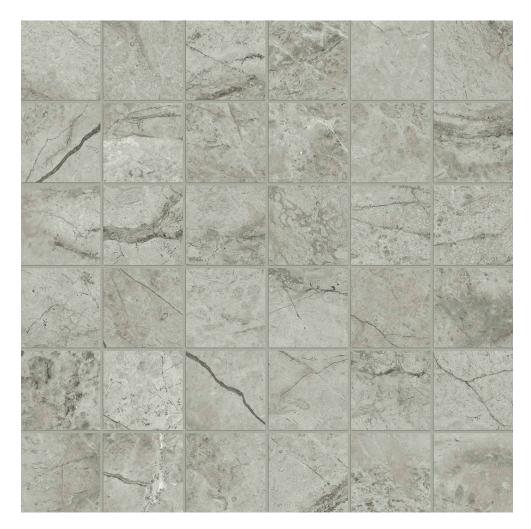

## PRODUCT ROMA ARGENTO HONED 2X2 MOSAIC

Tile | 12"x12" | Glazed Porcelain

## **TECHNICAL DATA**

CODE: QULX-RO-M3H NAME: Roma Argento Honed 2X2 Mosaic SIZE: 12"x12" SERIES: Luxury FINISH: Matt LOOK: Marble Look FAMILY: Tile MOSAIC TYPE: 2"x2" RECTIFIED: Yes STYLE: Contemporary SUITABLE FOR: Backsplash,Indoor,Shower TYPOLOGY: Glazed Porcelain TYPE OF PIECE: Mosaic USE: Floor and Wall