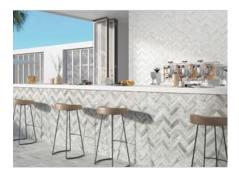

# PRODUCT ARUBA WHITE MATT 2X6

Tile | 2"x6" | Porcelain





## **GRAPHIC VARIETY**





#### **ROOM SCENES**





### **TECHNICAL DATA**

CODE: QUAU-WH-1M NAME: Aruba White Matt 2x6 SIZE: 2"x6" SERIES: Aruba FINISH: Matt LOOK: Subway Tile FAMILY: Tile FROST RESISTANCE: Yes PEI: 4 STYLE: Contemporary SUITABLE FOR: Indoor, Outdoor, Pool, Backsplash, Shower TYPOLOGY: Porcelain TYPE OF PIECE: Field Tile USE: Floor and Wall





## PACKING

|       |              | BOX |      |    | PALLET |      |    |
|-------|--------------|-----|------|----|--------|------|----|
| Size  | Product type | pcs | sqft | lb | boxes  | sqft | lb |
| 2"x6" |              |     |      |    |        |      |    |

**WARNING** The information contained in this packing list is for guidance only, the contents of the packing may vary. Please consult our sales representatives for an exact list.