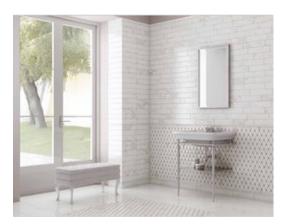

# PRODUCT 3X12F CALACATTA

Tile | 3"x12" | Porcelain





## **GRAPHIC VARIETY**





## **ROOM SCENES**











#### **TECHNICAL DATA**

CODE: VAG2042A NAME: 3X12F Calacatta

SIZE: 3"x12"

SERIES: Calacatta\_V12

FINISH: Polish LOOK: Marble Look FAMILY: Tile

FROST RESISTANCE: Yes

PEI: 5

RECTIFIED: Yes STYLE: Classic

SUITABLE FOR: Backsplash|Indoor|Outdoor||

TYPOLOGY: Porcelain TYPE OF PIECE: Field Tile USE: Floor and Wall



#### **PACKING**

|        |              | BOX |      |    | PALLET |      |    |
|--------|--------------|-----|------|----|--------|------|----|
| Size   | Product type | pcs | sqft | lb | boxes  | sqft | lb |
| 3"x12" | Field Tile   | 26  | 6.3  |    | 60     | 378  |    |

**WARNING** The information contained in this packing list is for guidance only, the contents of the packing may vary. Please consult our sales representatives for an exact list.