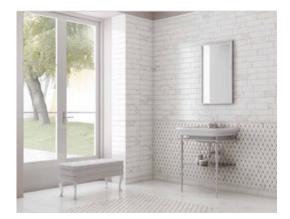

# PRODUCT 3X12F CALACATTA

Tile | 3"x12" | Porcelain





## **GRAPHIC VARIETY**





## **ROOM SCENES**











#### **TECHNICAL DATA**

CODE: VAG2042A NAME: 3X12F Calacatta

SIZE: 3"x12"

SERIES: Calacatta\_V12

FINISH: Polish LOOK: Marble Look FAMILY: Tile

FROST RESISTANCE: Yes

PEI: 5

RECTIFIED: Yes STYLE: Classic

SUITABLE FOR: Backsplash|Indoor|Outdoor||

TYPOLOGY: Porcelain TYPE OF PIECE: Field Tile USE: Floor and Wall



#### **PACKING**

|        |              | BOX |      |    | PALLET |      |    |
|--------|--------------|-----|------|----|--------|------|----|
| Size   | Product type | pcs | sqft | lb | boxes  | sqft | lb |
| 3"x12" | Field Tile   | 26  | 6.3  |    | 60     | 378  |    |

**WARNING** The information contained in this packing list is for guidance only, the contents of the packing may vary. Please consult our sales representatives for an exact list.