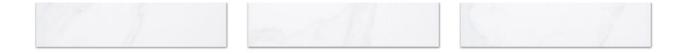

# PRODUCT 3X12F CALACATTA

Tile | 3"x12" | Porcelain





## **GRAPHIC VARIETY**





## **ROOM SCENES**











#### **TECHNICAL DATA**

CODE: VAG2042A NAME: 3X12F Calacatta

SIZE: 3"x12"

SERIES: Calacatta\_V12

FINISH: Polish LOOK: Marble Look FAMILY: Tile

FROST RESISTANCE: Yes

PEI: 5

RECTIFIED: Yes STYLE: Classic

SUITABLE FOR: Backsplash|Indoor|Outdoor||

TYPOLOGY: Porcelain TYPE OF PIECE: Field Tile USE: Floor and Wall



#### **PACKING**

|        |              | BOX |      |    | PALLET |      |    |
|--------|--------------|-----|------|----|--------|------|----|
| Size   | Product type | pcs | sqft | lb | boxes  | sqft | lb |
| 3"x12" | Field Tile   | 26  | 6.3  |    | 60     | 378  |    |

**WARNING** The information contained in this packing list is for guidance only, the contents of the packing may vary. Please consult our sales representatives for a