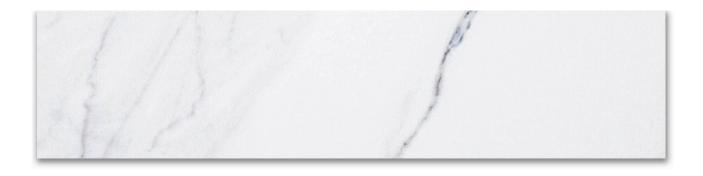

# PRODUCT 3X12F CALACATTA

Tile | 3"x12" | Porcelain

#### **TECHNICAL DATA**

CODE: VAG2042A NAME: 3X12F Calacatta

SIZE: 3"x12"

SERIES: Calacatta\_V12

FINISH: Polish LOOK: Marble Look FAMILY: Tile

FROST RESISTANCE: Yes

PEI: 5

RECTIFIED: Yes STYLE: Classic