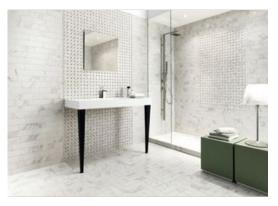

# PRODUCT 3X12F CALACATTA

Tile | 3"x12" | Porcelain





## **GRAPHIC VARIETY**





## **ROOM SCENES**











#### **TECHNICAL DATA**

CODE: VAG2042A NAME: 3X12F Calacatta

SIZE: 3"x12"

SERIES: Calacatta\_V12

FINISH: Polish LOOK: Marble Look FAMILY: Tile

FROST RESISTANCE: Yes

PEI: 5

RECTIFIED: Yes STYLE: Classic

SUITABLE FOR: Backsplash|Indoor|Outdoor||

TYPOLOGY: Porcelain TYPE OF PIECE: Field Tile USE: Floor and Wall



#### **PACKING**

|        |              | BOX |      |    | PALLET |      |    |
|--------|--------------|-----|------|----|--------|------|----|
| Size   | Product type | pcs | sqft | lb | boxes  | sqft | lb |
| 3"x12" | Field Tile   | 26  | 6.3  |    | 60     | 378  |    |

**WARNING** The information contained in this packing list is for guidance only, the contents of the packing may vary. Please consult our sales representatives for an exact list.