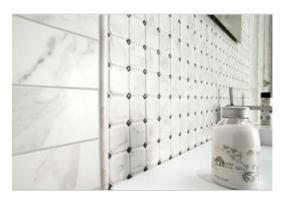

# PRODUCT 3X12F CALACATTA

Tile | 3"x12" | Porcelain





## **GRAPHIC VARIETY**





## **ROOM SCENES**











#### **TECHNICAL DATA**

CODE: VAG2042A NAME: 3X12F Calacatta

SIZE: 3"x12"

SERIES: Calacatta\_V12

FINISH: Polish LOOK: Marble Look FAMILY: Tile

FROST RESISTANCE: Yes

PEI: 5

RECTIFIED: Yes STYLE: Classic

SUITABLE FOR: Backsplash|Indoor|Outdoor||

TYPOLOGY: Porcelain TYPE OF PIECE: Field Tile USE: Floor and Wall



#### **PACKING**

|        |              | BOX |      |    | PALLET |      |    |
|--------|--------------|-----|------|----|--------|------|----|
| Size   | Product type | pcs | sqft | lb | boxes  | sqft | lb |
| 3"x12" | Field Tile   | 26  | 6.3  |    | 60     | 378  |    |

**WARNING** The information contained in this packing list is for guidance only, the contents of the packing may vary. Please consult our sales representatives for an exact list.