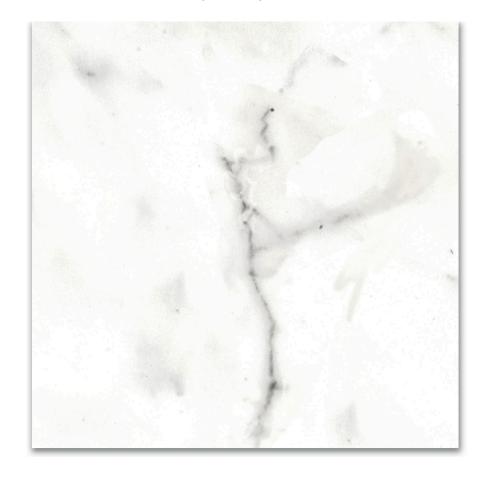

## PRODUCT 12X12F CALACATTA

Tile | 12"x12" | Porcelain

## **TECHNICAL DATA**

CODE: AC63-357

NAME: 12X12F Calacatta

SIZE: 12"x12" SERIES: Classic FINISH: Matt LOOK: Marble Look FAMILY: Tile

FROST RESISTANCE: Yes

**PEI**: 4

STYLE: Contemporary TYPOLOGY: Porcelain TYPE OF PIECE: Field Tile USE: Floor and Wall