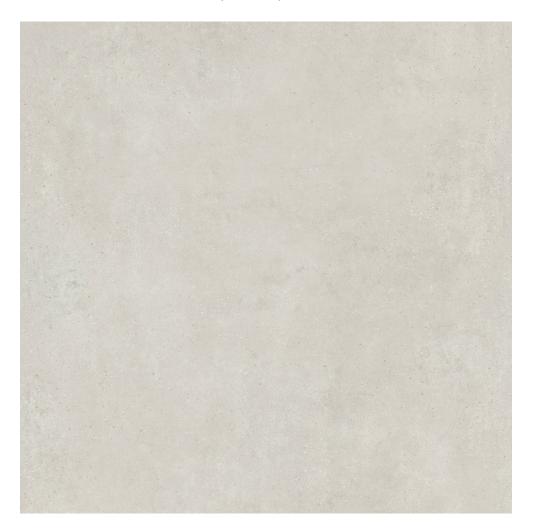

# PRODUCT ASHLAND 48X48 CREAM

Tile | 48"x48" | Porcelain

### **TECHNICAL DATA**

CODE: QUAS-CR-7 NAME: Ashland 48X48 Cream SIZE: 48"x48" SERIES: Ashland FINISH: Matt LOOK: Concrete FAMILY: Tile FROST RESISTANCE: Yes **PEI:** 4 **RECTIFIED:** Yes SHADE VARIATION: V2 STYLE: Contemporary SUITABLE FOR: Indoor|Shower|Outdoor **TYPOLOGY:** Porcelain TYPE OF PIECE: Field Tile USE: Floor and Wall NOTES: THIS PRODUCT IS SPECIAL ORDER AND NON CANCELLABLE OR RETURNABLE