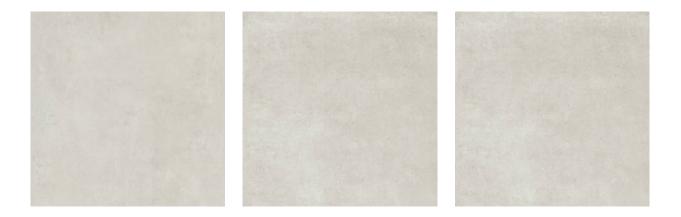

# PRODUCT ASHLAND 48X48 CREAM

Tile | 48"x48" | Porcelain





## **GRAPHIC VARIETY**





# DETAILS







### **TECHNICAL DATA**

CODE: QUAS-CR-7 NAME: Ashland 48X48 Cream SIZE: 48"x48" SERIES: Ashland FINISH: Matt LOOK: Concrete FAMILY: Tile FROST RESISTANCE: Yes **PEI:** 4 **RECTIFIED:** Yes SHADE VARIATION: V2 STYLE: Contemporary SUITABLE FOR: Indoor|Shower|Outdoor **TYPOLOGY:** Porcelain TYPE OF PIECE: Field Tile USE: Floor and Wall NOTES: THIS PRODUCT IS SPECIAL ORDER AND NON CANCELLABLE OR RETURNABLE



#### PACKING

|         |              | BOX |      |    | PALLET |      |    |
|---------|--------------|-----|------|----|--------|------|----|
| Size    | Product type | pcs | sqft | lb | boxes  | sqft | lb |
| 48"x48" | Field Tile   | 1   | 15.5 |    | 40     | 620  |    |

**WARNING** The information contained in this packing list is for guidance only, the conten