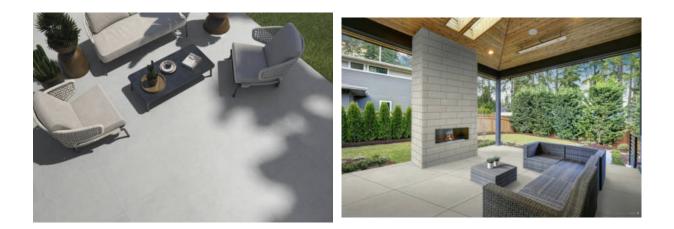

# PRODUCT ASHLAND 48X48 CREAM

Tile | 48"x48" | Porcelain





## **GRAPHIC VARIETY**





# DETAILS







### **TECHNICAL DATA**

CODE: QUAS-CR-7 NAME: Ashland 48X48 Cream SIZE: 48"x48" SERIES: Ashland FINISH: Matt LOOK: Concrete FAMILY: Tile FROST RESISTANCE: Yes **PEI:** 4 **RECTIFIED:** Yes SHADE VARIATION: V2 STYLE: Contemporary SUITABLE FOR: Indoor|Shower|Outdoor **TYPOLOGY:** Porcelain TYPE OF PIECE: Field Tile USE: Floor and Wall NOTES: THIS PRODUCT IS SPECIAL ORDER AND NON CANCELLABLE OR RETURNABLE



#### PACKING

|         |              | BOX |      |    | PALLET |      |    |
|---------|--------------|-----|------|----|--------|------|----|
| Size    | Product type | pcs | sqft | lb | boxes  | sqft | lb |
| 48"x48" | Field Tile   | 1   | 15.5 |    | 40     | 620  |    |

**WARNING** The information contained in this packing list is for guidance only, the contents of the packi