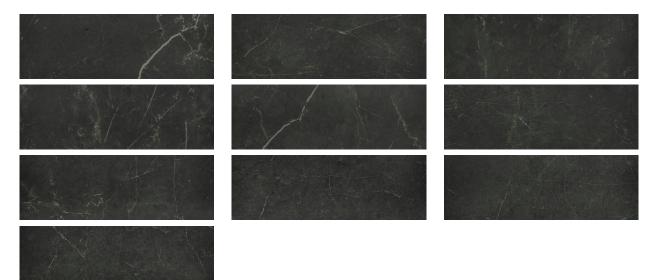

## PRODUCT TIVOLI NERO POLISHED 4X12

Tile | 4"x12" | Glazed Porcelain





## **GRAPHIC VARIETY**





## **TECHNICAL DATA**

CODE: QULX-TI-1P NAME: Tivoli Nero Polished 4X12 SIZE: 4"x12" SERIES: Luxury FINISH: Polish LOOK: Marble Look FAMILY: Tile FROST RESISTANCE: Yes PEI: 4 RECTIFIED: Yes STYLE: Contemporary SUITABLE FOR: Backsplash,Indoor,Shower TYPOLOGY: Glazed Porcelain TYPE OF PIECE: Field Tile USE: Floor and Wall



## PACKING

|        |              | BOX |      |    | PALLET |       |    |
|--------|--------------|-----|------|----|--------|-------|----|
| Size   | Product type | pcs | sqft | lb | boxes  | sqft  | lb |
| 4"x12" | Field Tile   | 30  | 9.48 |    | 60     | 568.8 |    |

**WARNING** The information contained in this packing list is for guidance only, the contents of the packing may vary. Please consult our sales representatives for an exact list.