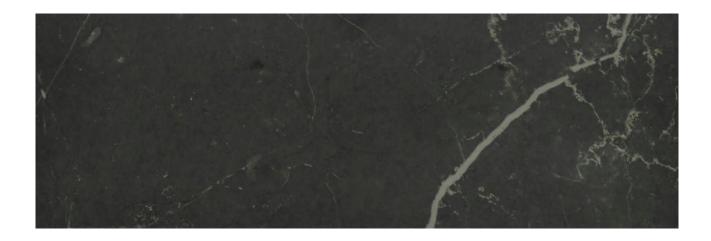

## PRODUCT TIVOLI NERO POLISHED 4X12

Tile | 4"x12" | Glazed Porcelain

## **TECHNICAL DATA**

CODE: QULX-TI-1P NAME: Tivoli Nero Polished 4X12 SIZE: 4"x12" SERIES: Luxury FINISH: Polish LOOK: Marble Look FAMILY: Tile FROST RESISTANCE: Yes PEI: 4 RECTIFIED: Yes STYLE: Contemporary SUITABLE FOR: Backsplash,Indoor,Shower TYPOLOGY: Glazed Porcelain TYPE OF PIECE: Field Tile USE: Floor and Wall