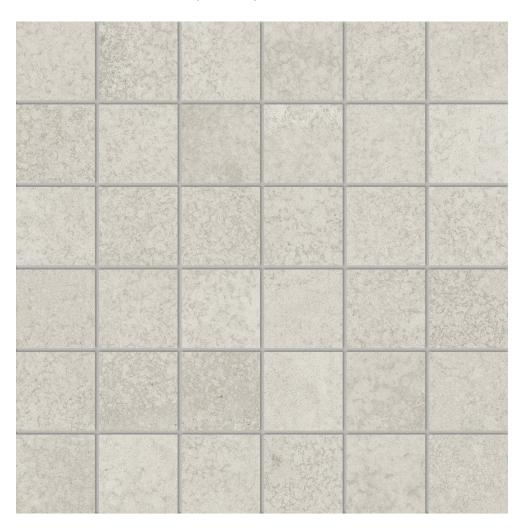

# PRODUCT MADISON 2X2 MOSAIC GLACIER MATTE

Tile | 12"x12" | Glazed Porcelain

## **GRAPHIC VARIETY**