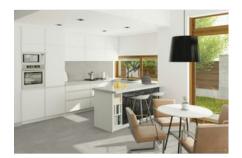

# PRODUCT MADISON 2X2 MOSAIC GLACIER MATTE

Tile | 12"x12" | Glazed Porcelain





## **GRAPHIC VARIETY**









## **ROOM SCENES**





#### **TECHNICAL DATA**

CODE: QUMS-GL-M

NAME: Madison 2X2 Mosaic Glacier Matte

SIZE: 12"x12" SERIES: Madison FINISH: Matte LOOK: Cement Look STATUS: Coming Soon

FAMILY: Tile

FROST RESISTANCE: Yes

PEI: 4

SHADE VARIATION: V3 STYLE: Contemporary

SUITABLE FOR: Indoor, Outdoor, Pool, Backsplash, Shower

TYPOLOGY: Glazed Porcelain

THICKNESS: 8.4 mm TYPE OF PIECE: Mosaic USE: Floor and Wall



#### **PACKING**

|         |              | BOX |      |    | PALLET |      |    |
|---------|--------------|-----|------|----|--------|------|----|
| Size    | Product type | pcs | sqft | lb | boxes  | sqft | lb |
| 12"x12" |              |     |      |    |        |      |    |

**WARNING** The information contained in this packing list is for guidance only, the contents of the packing may v