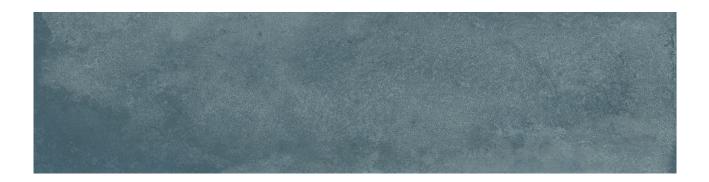

## PRODUCT GRAND CAYMAN KAIBO TEAL 3X12 BULLNOSE

Tile | 3"x12" | Porcelain

## **TECHNICAL DATA**

CODE: QUGR-KT-SB NAME: Grand Cayman Kaibo Teal 3x12 Bullnose SIZE: 3"x12" SERIES: Grand Cayman FINISH: Glossy LOOK: Mono-Color CHEMICAL RESISTANCE: Not Affected FAMILY: Tile FROST RESISTANCE: Yes **PEI:** 1 **RECTIFIED: Yes** SHADE VARIATION: V3 STAIN RESISTANCE: Not Affected STYLE: Contemporary SUITABLE FOR: Backsplash|Indoor|Outdoor|Shower **TYPOLOGY:** Porcelain THICKNESS: 8 mm TYPE OF PIECE: Bullnose USE: Wall only