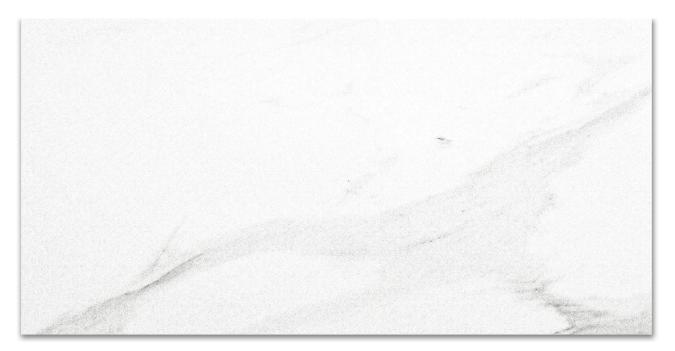

## PRODUCT POLISHED INFATUATION 16X32

Tile | 16"x31" | Porcelain

## **GRAPHIC VARIETY**

## **TECHNICAL DATA**

CODE: QUAD-IF-5PN NAME: Polished Infatuation 16X32 SIZE: 16"x31" SERIES: Ardor FINISH: Polish LOOK: Marble Look FAMILY: Tile FROST RESISTANCE: Yes RECTIFIED: Yes STYLE: Contemporary SUITABLE FOR: Indoor TYPOLOGY: Porcelain TYPE OF PIECE: Field Tile USE: Floor and Wall