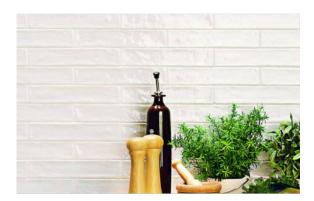

# PRODUCT WHITE 2X10

Tile | 2"x10" | Ceramic



## **GRAPHIC VARIETY**





## **ROOM SCENES**





#### **TECHNICAL DATA**

CODE: QUCL-WH-3 NAME: White 2X10 SIZE: 2"x10" SERIES: Colours FINISH: Gloss LOOK: Hand-crafted

FAMILY: Tile STYLE: Traditional

SUITABLE FOR: Backsplash|Indoor

TYPOLOGY: Ceramic TYPE OF PIECE: Field Tile

USE: Wall only



#### **PACKING**

|        |              | BOX |      |    | PALLET |      |    |
|--------|--------------|-----|------|----|--------|------|----|
| Size   | Product type | pcs | sqft | lb | boxes  | sqft | lb |
| 2"x10" | Field Tile   | 96  | 12.9 |    | 60     | 774  |    |

**WARNING** The information contained in this packing list is for guidance only, the contents of the packing may vary. Please consult our sales representatives for an exact list.