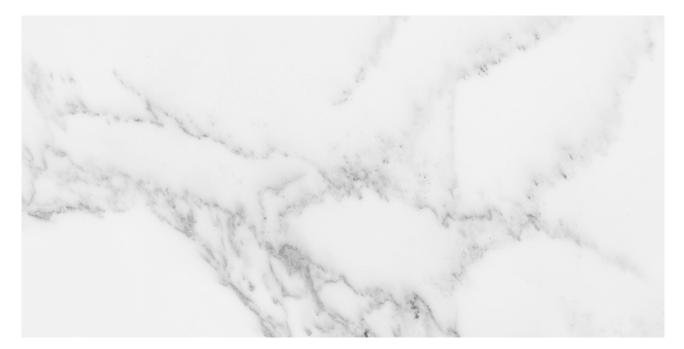

## PRODUCT FLORENCE 12X24F BIANCO MATTE

Tile | 12"x24" | Glazed Porcelain

## **TECHNICAL DATA**

CODE: QUFC-BI-2 NAME: Florence 12X24F Bianco Matte SIZE: 12"x24" SERIES: Florence FINISH: Matte LOOK: Marble Look BREAKING STRENGHT: >350 - >1600 CHEMICAL RESISTANCE: CLASS A DCOF: MATTE ≥0.60 STATUS: Coming Soon FAMILY: Tile FROST RESISTANCE: Yes **PEI:** 4 R VALUE: MATTE R10 SHADE VARIATION: V3 STAIN RESISTANCE: CLASS A & 5 STYLE: Traditional, Contemporary SUITABLE FOR: Indoor, Outdoor, Pool, Backsplash, Shower TYPOLOGY: Glazed Porcelain THICKNESS: 8.4 mm TYPE OF PIECE: Field Tile USE: Floor and Wall WATER ABSORPTION: <=0.5%