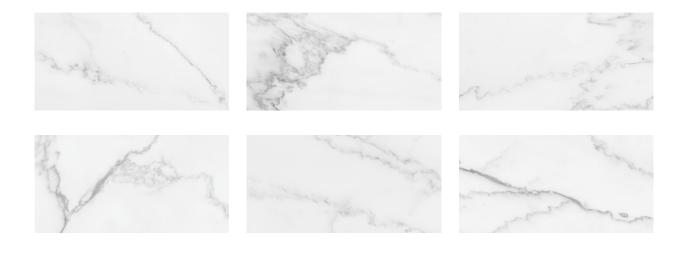

## PRODUCT FLORENCE 12X24F BIANCO MATTE

Tile | 12"x24" | Glazed Porcelain





## **GRAPHIC VARIETY**





## **TECHNICAL DATA**

CODE: QUFC-BI-2 NAME: Florence 12X24F Bianco Matte SIZE: 12"x24" SERIES: Florence FINISH: Matte LOOK: Marble Look BREAKING STRENGHT: >350 - >1600 CHEMICAL RESISTANCE: CLASS A DCOF: MATTE ≥0.60 STATUS: Coming Soon FAMILY: Tile FROST RESISTANCE: Yes **PEI:** 4 R VALUE: MATTE R10 SHADE VARIATION: V3 STAIN RESISTANCE: CLASS A & 5 STYLE: Traditional, Contemporary SUITABLE FOR: Indoor, Outdoor, Pool, Backsplash, Shower TYPOLOGY: Glazed Porcelain THICKNESS: 8.4 mm TYPE OF PIECE: Field Tile USE: Floor and Wall WATER ABSORPTION: <=0.5%



## PACKING

|         |              | BOX |      |    | PALLET |      |    |
|---------|--------------|-----|------|----|--------|------|----|
| Size    | Product type | pcs | sqft | lb | boxes  | sqft | lb |
| 12"x24" |              |