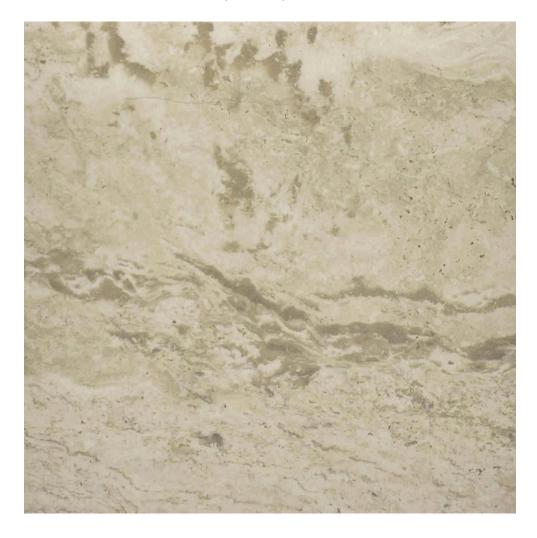

## PRODUCT 12X12F IVORY

Tile | 12"x12" | Porcelain





## **GRAPHIC VARIETY**









## **TECHNICAL DATA**

CODE: AC63-339 NAME: 12X12F Ivory SIZE: 12"x12" SERIES: Antico FINISH: Satin LOOK: Stone Look FAMILY: Tile

FROST RESISTANCE: Yes

**PEI**: 4

STYLE: Contemporary

SUITABLE FOR: Backsplash|Indoor|Outdoor|Pool|Shower

TYPOLOGY: Porcelain TYPE OF PIECE: Field Tile USE: Floor and Wall



## **PACKING**

|         |              | BOX |      |       | PALLET |      |         |
|---------|--------------|-----|------|-------|--------|------|---------|
| Size    | Product type | pcs | sqft | lb    | boxes  | sqft | lb      |
| 12"x12" | Field Tile   | 13  | 13   | 42.54 | 46     | 598  | 1956.84 |

**WARNING** The information contained in this packing list is for guidance only, the contents of the packing may vary. Please consult our sale