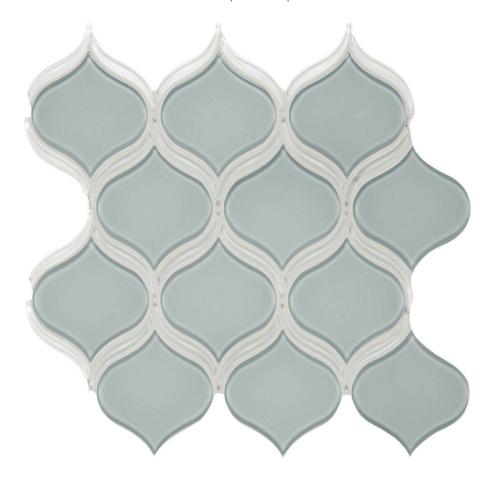

## PRODUCT CLOUD ARABESQUE MOSAIC

Tile | 11"x12" |

## **TECHNICAL DATA**

CODE: AC35-140

NAME: Cloud Arabesque Mosaic

SIZE: 11"x12"

SERIES: Bliss Element

FINISH: Gloss LOOK: Glass FAMILY: Tile

MOSAIC TYPE: Mesh-Mounted

STYLE: Classic