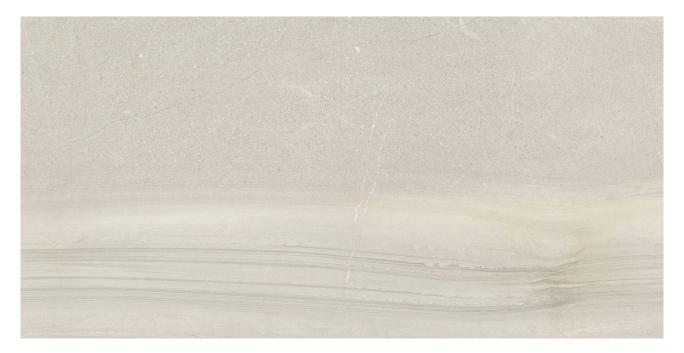

## PRODUCT 24X48 COUNTRY TAUPE

Tile | 24"x48" | Porcelain

## **TECHNICAL DATA**

CODE: QURH-CO-2 NAME: 24x48 Country Taupe SIZE: 24"x48" SERIES: Rhythm FINISH: Matt LOOK: Marble Look FAMILY: Tile FROST RESISTANCE: Yes PEI: 4 STYLE: Contemporary SUITABLE FOR: Indoor,Shower TYPOLOGY: Porcelain TYPE OF PIECE: Field Tile USE: Floor and Wall