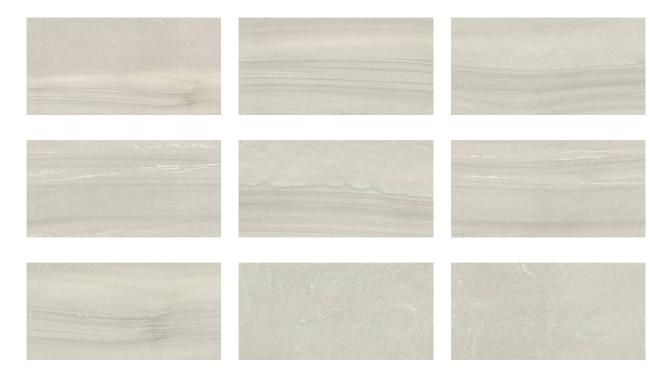

## PRODUCT 24X48 COUNTRY TAUPE

Tile | 24"x48" | Porcelain





## **GRAPHIC VARIETY**





## **TECHNICAL DATA**

CODE: QURH-CO-2 NAME: 24x48 Country Taupe SIZE: 24"x48" SERIES: Rhythm FINISH: Matt LOOK: Marble Look FAMILY: Tile FROST RESISTANCE: Yes PEI: 4 STYLE: Contemporary SUITABLE FOR: Indoor,Shower TYPOLOGY: Porcelain TYPE OF PIECE: Field Tile USE: Floor and Wall



## PACKING

|         |              | BOX |      |    | PALLET |       |    |
|---------|--------------|-----|------|----|--------|-------|----|
| Size    | Product type | pcs | sqft | lb | boxes  | sqft  | lb |
| 24"x48" | Field Tile   | 2   | 15.5 |    | 35     | 542.5 |    |

**WARNING** The information contained in this packing list is for guidance only, the contents of the packing may vary. Please consult our sales representatives for an exact list.