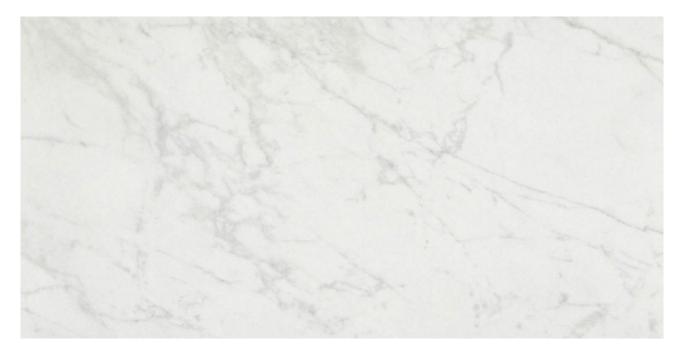

## PRODUCT SAN GIULIO GIOIA POLISHED 24X48

Tile | 24"x48" | Glazed Porcelain

## **TECHNICAL DATA**

CODE: QULX-SA-4P NAME: San Giulio Gioia Polished 24X48 SIZE: 24"x48" SERIES: Luxury FINISH: Polish LOOK: Marble Look FAMILY: Tile FROST RESISTANCE: Yes PEI: 4 RECTIFIED: Yes STYLE: Contemporary SUITABLE FOR: Indoor,Shower TYPOLOGY: Glazed Porcelain TYPE OF PIECE: Field Tile USE: Floor and Wall