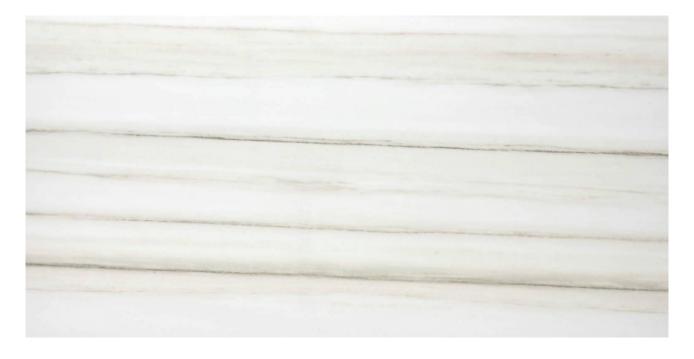

## PRODUCT MATTE ENCHANTMENT 12X24

Tile | 12"x24" | Porcelain

## **GRAPHIC VARIETY**