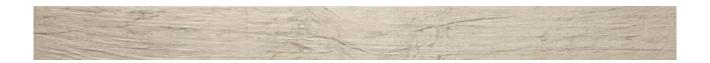

## PRODUCT PARADISE 3X33 BULLNOSE

Tile | 3"x32" | Porcelain

## **GRAPHIC VARIETY**

## **TECHNICAL DATA**

CODE: QUMRII-PA-SB

NAME: Paradise 3X33 Bullnose

SIZE: 3"x32"

SERIES: Mount Rainier II

FINISH: Matt LOOK: Wood Look FAMILY: Tile

FROST RESISTANCE: Yes

PEI: 5