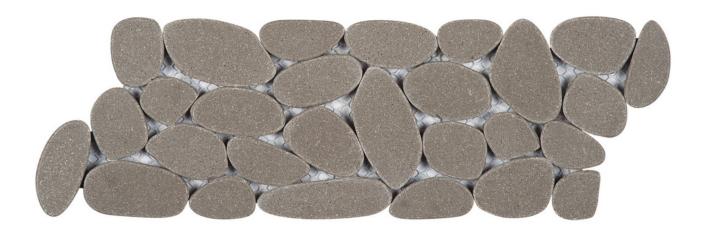

## PRODUCT LIGHT GREY SLICED RECONSTITUTED PEBBLE MOSAIC INTERLOCKING BORDER

Tile | 4"x12" | Natural Stone

## **TECHNICAL DATA**

CODE: RVCHAWP030B

NAME: Light Grey Sliced Reconstituted Pebble Mosaic Interlocking Border

SIZE: 4"x12"

SERIES: Chelsea Collection LOOK: Multi-Look Mosaics

FAMILY: Tile

SUITABLE FOR: Backsplash,Indoor,Shower

## LIGHT GREY SLICED RECONSTITUTED PEBBLE MOSAIC INTERLOCKING BORDER