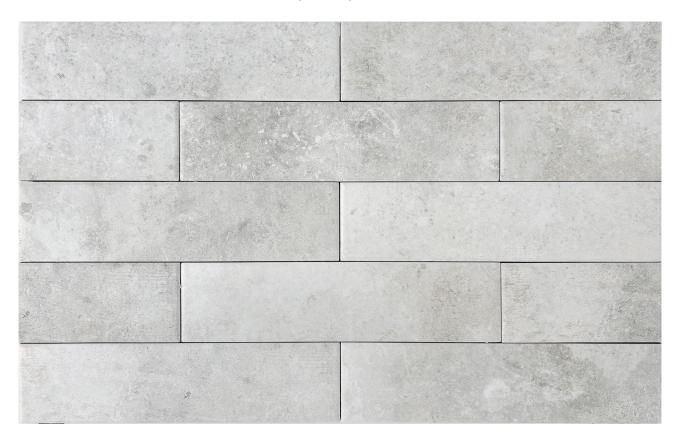

# PRODUCT BELIZE WHITE 3X11

Tile | 3"x11" | Porcelain

## **TECHNICAL DATA**

CODE: QUBE-WH-1 NAME: Belize White 3x11 SIZE: 3"x11" SERIES: Belize FINISH: Matt LOOK: Stone Look FAMILY: Tile FROST RESISTANCE: Yes PEI: 4 STYLE: Contemporary SUITABLE FOR: Indoor, Outdoor, Pool, Backsplash, Shower TYPOLOGY: Porcelain TYPE OF PIECE: Field Tile USE: Floor and Wall