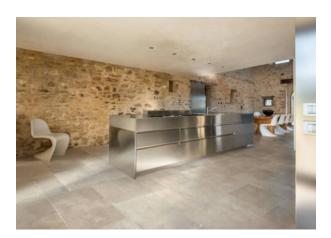

# PRODUCT ERICE TAUPE 12X24\"

Tile | 12"x24" | Porcelain





## **GRAPHIC VARIETY**













# **DETAILS**





## **ROOM SCENES**





#### **TECHNICAL DATA**

CODE: QUEL-ER-1

NAME: Erice Taupe 12X24"

SIZE: 12"x24" SERIES: Elevation FINISH: Natural LOOK: Stone Look FAMILY: Tile

FROST RESISTANCE: Yes

PEI: 4

RECTIFIED: Yes STYLE: Traditional

SUITABLE FOR: |Indoor|Shower

TYPOLOGY: Porcelain THICKNESS: 10 mm TYPE OF PIECE: Field Tile USE: Floor and Wall



#### **PACKING**

| I |         | BOX          |     |      | PALLET |       |       |    |
|---|---------|--------------|-----|------|--------|-------|-------|----|
|   | Size    | Product type | pcs | sqft | lb     | boxes | sqft  | lb |
| I | 12"x24" | Field Tile   | 6   |      | ·      | 40    | 11.62 |    |

**WARNING** The information contained in this packing list is for guidance only, the contents of the packing may vary. Please co