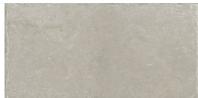

# PRODUCT ERICE TAUPE 12X24\"

Tile | 12"x24" | Porcelain





## **GRAPHIC VARIETY**













# **DETAILS**





## **ROOM SCENES**





#### **TECHNICAL DATA**

CODE: QUEL-ER-1

NAME: Erice Taupe 12X24"

SIZE: 12"x24" SERIES: Elevation FINISH: Natural LOOK: Stone Look FAMILY: Tile

FROST RESISTANCE: Yes

PEI: 4

RECTIFIED: Yes STYLE: Traditional

SUITABLE FOR: |Indoor|Shower

TYPOLOGY: Porcelain THICKNESS: 10 mm TYPE OF PIECE: Field Tile USE: Floor and Wall



#### **PACKING**

| I |         | BOX          |     |      | PALLET |       |       |    |
|---|---------|--------------|-----|------|--------|-------|-------|----|
|   | Size    | Product type | pcs | sqft | lb     | boxes | sqft  | lb |
| I | 12"x24" | Field Tile   | 6   |      | ·      | 40    | 11.62 |    |

**WARNING** The information contained in this packing list is for guidance only, the contents of the packin