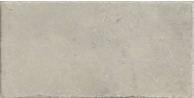

# PRODUCT ERICE TAUPE 12X24\"

Tile | 12"x24" | Porcelain





## **GRAPHIC VARIETY**













# **DETAILS**





## **ROOM SCENES**





#### **TECHNICAL DATA**

CODE: QUEL-ER-1

NAME: Erice Taupe 12X24"

SIZE: 12"x24" SERIES: Elevation FINISH: Natural LOOK: Stone Look FAMILY: Tile

FROST RESISTANCE: Yes

PEI: 4

RECTIFIED: Yes STYLE: Traditional

SUITABLE FOR: |Indoor|Shower

TYPOLOGY: Porcelain THICKNESS: 10 mm TYPE OF PIECE: Field Tile USE: Floor and Wall



#### **PACKING**

| I |         | BOX          |     |      | PALLET |       |       |    |
|---|---------|--------------|-----|------|--------|-------|-------|----|
|   | Size    | Product type | pcs | sqft | lb     | boxes | sqft  | lb |
| I | 12"x24" | Field Tile   | 6   |      | ·      | 40    | 11.62 |    |

**WARNING** The information contained in this packing list is for guidance only, the contents of the packing