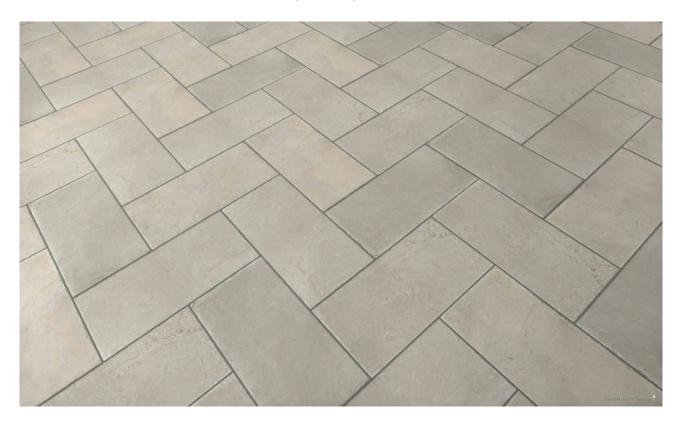

# PRODUCT ERICE TAUPE 12X24\"

Tile | 12"x24" | Porcelain





## **GRAPHIC VARIETY**













# **DETAILS**





## **ROOM SCENES**





#### **TECHNICAL DATA**

CODE: QUEL-ER-1

NAME: Erice Taupe 12X24"

SIZE: 12"x24" SERIES: Elevation FINISH: Natural LOOK: Stone Look FAMILY: Tile

FROST RESISTANCE: Yes

PEI: 4

RECTIFIED: Yes STYLE: Traditional

SUITABLE FOR: |Indoor|Shower

TYPOLOGY: Porcelain THICKNESS: 10 mm TYPE OF PIECE: Field Tile USE: Floor and Wall



#### **PACKING**

| I |         | BOX          |     |      | PALLET |       |       |    |
|---|---------|--------------|-----|------|--------|-------|-------|----|
|   | Size    | Product type | pcs | sqft | lb     | boxes | sqft  | lb |
| I | 12"x24" | Field Tile   | 6   |      | ·      | 40    | 11.62 |    |

**WARNING** The information contained in this packing list is for guidanc