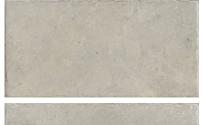

# PRODUCT ERICE TAUPE 12X24\"

Tile | 12"x24" | Porcelain





## **GRAPHIC VARIETY**













# **DETAILS**





## **ROOM SCENES**





#### **TECHNICAL DATA**

CODE: QUEL-ER-1

NAME: Erice Taupe 12X24"

SIZE: 12"x24" SERIES: Elevation FINISH: Natural LOOK: Stone Look FAMILY: Tile

FROST RESISTANCE: Yes

PEI: 4

RECTIFIED: Yes STYLE: Traditional

SUITABLE FOR: |Indoor|Shower

TYPOLOGY: Porcelain THICKNESS: 10 mm TYPE OF PIECE: Field Tile USE: Floor and Wall



#### **PACKING**

| I |         | BOX          |     |      | PALLET |       |       |    |
|---|---------|--------------|-----|------|--------|-------|-------|----|
|   | Size    | Product type | pcs | sqft | lb     | boxes | sqft  | lb |
| I | 12"x24" | Field Tile   | 6   |      | ·      | 40    | 11.62 |    |

**WARNING** The information contained in this packing list is for guidance only, the contents of the