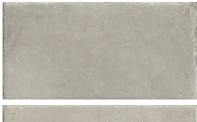

# PRODUCT ERICE TAUPE 12X24\"

Tile | 12"x24" | Porcelain





## **GRAPHIC VARIETY**













# **DETAILS**





## **ROOM SCENES**





#### **TECHNICAL DATA**

CODE: QUEL-ER-1

NAME: Erice Taupe 12X24"

SIZE: 12"x24" SERIES: Elevation FINISH: Natural LOOK: Stone Look FAMILY: Tile

FROST RESISTANCE: Yes

PEI: 4

RECTIFIED: Yes STYLE: Traditional

SUITABLE FOR: |Indoor|Shower

TYPOLOGY: Porcelain THICKNESS: 10 mm TYPE OF PIECE: Field Tile USE: Floor and Wall



#### **PACKING**

| I |         | BOX          |     |      | PALLET |       |       |    |
|---|---------|--------------|-----|------|--------|-------|-------|----|
|   | Size    | Product type | pcs | sqft | lb     | boxes | sqft  | lb |
| I | 12"x24" | Field Tile   | 6   |      | ·      | 40    | 11.62 |    |

**WARNING** The information contained in this packing list is for guidance only, the contents of the pa