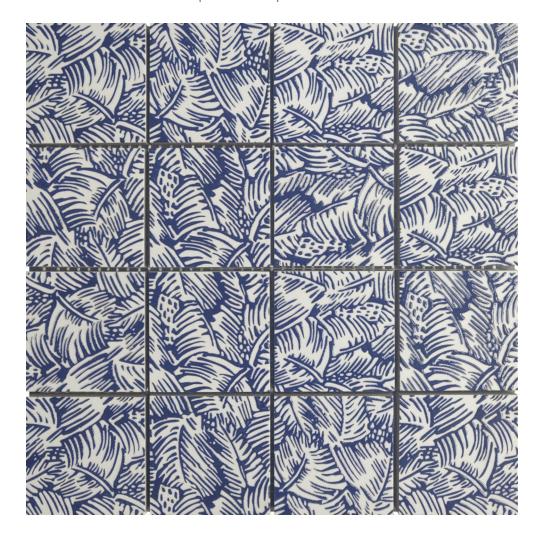

## PRODUCT PALMTREE GLAZED CERAMIC 3\"X3\" COBALT BLUE & WHITE MOSAIC

Tile | 11.8"x11.8" | Glazed Ceramic

## **TECHNICAL DATA**

CODE: RVCHAWC029

NAME: Palmtree Glazed Ceramic 3"X3" Cobalt Blue & White Mosaic

SIZE: 11.8"x11.8"

SERIES: Chelsea Collection LOOK: Multi-Look Mosaics

FAMILY: Tile

SUITABLE FOR: Backsplash,Indoor,Outdoor,Shower,Pool

## PALMTREE GLAZED CERAMIC 3\"X3\" COBALT BLUE & WHITE MOSAIC