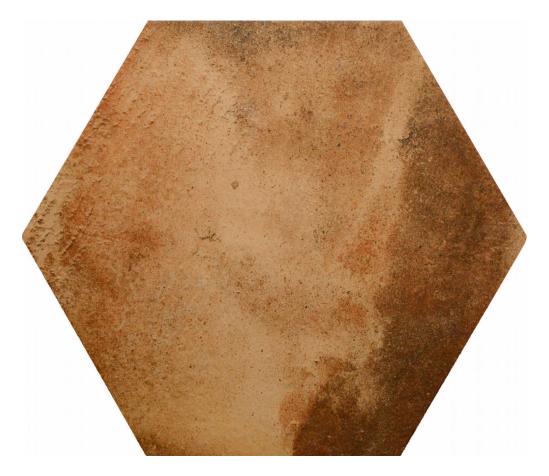

## PRODUCT 13X16 ROSSO HEXAGON

Tile | 14"x16" | Porcelain

## **TECHNICAL DATA**

CODE: HHRE3440108 NAME: 13X16 Rosso Hexagon SIZE: 14"x16" SERIES: Ibrik FINISH: Gloss LOOK: Terracotta FAMILY: Tile FROST RESISTANCE: Yes PEI: 4 STYLE: Traditional SUITABLE FOR: Indoor,Shower TYPOLOGY: Porcelain TYPE OF PIECE: Field Tile USE: Floor and Wall