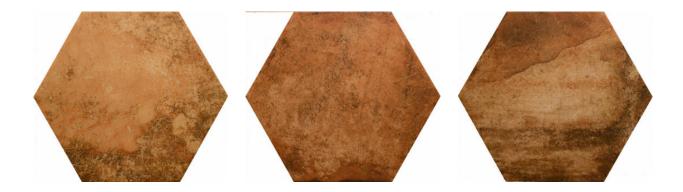

## PRODUCT 13X16 ROSSO HEXAGON

Tile | 14"x16" | Porcelain





## **GRAPHIC VARIETY**





## **TECHNICAL DATA**

CODE: HHRE3440108 NAME: 13X16 Rosso Hexagon SIZE: 14"x16" SERIES: Ibrik FINISH: Gloss LOOK: Terracotta FAMILY: Tile FROST RESISTANCE: Yes PEI: 4 STYLE: Traditional SUITABLE FOR: Indoor,Shower TYPOLOGY: Porcelain TYPE OF PIECE: Field Tile USE: Floor and Wall



## PACKING

|         |              | BOX |       |    | PALLET |        |    |
|---------|--------------|-----|-------|----|--------|--------|----|
| Size    | Product type | pcs | sqft  | lb | boxes  | sqft   | lb |
| 14"×16" | Field Tile   | 9   | 10.08 |    | 48     | 483.84 |    |

**WARNING** The information contained in this packing list is for guidance only, the contents of the packing may vary. Please consult our sales representatives for an exact list.