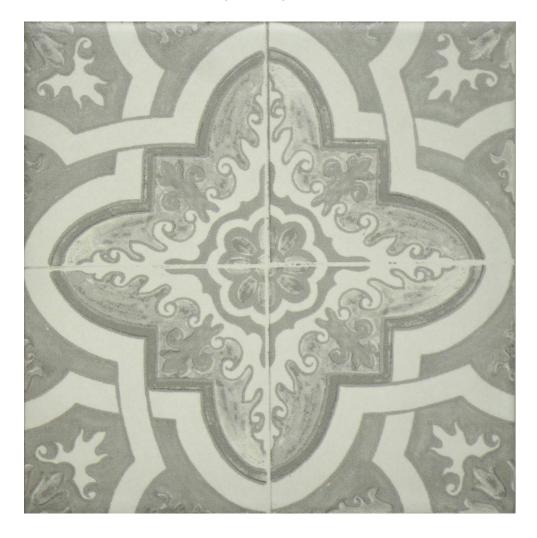

## PRODUCT GREY GLOSSY MIX 8X8

Tile | 19"x19" | Porcelain

## **TECHNICAL DATA**

CODE: AC42-012

NAME: Grey Glossy Mix 8X8

SIZE: 19"x19" SERIES: Marrakesh FINISH: Gloss

LOOK: Patterned Tiles

FAMILY: Tile PEI: 4

STYLE: Vintage SUITABLE FOR: Indoor TYPOLOGY: Porcelain TYPE OF PIECE: Field Tile USE: Floor and Wall