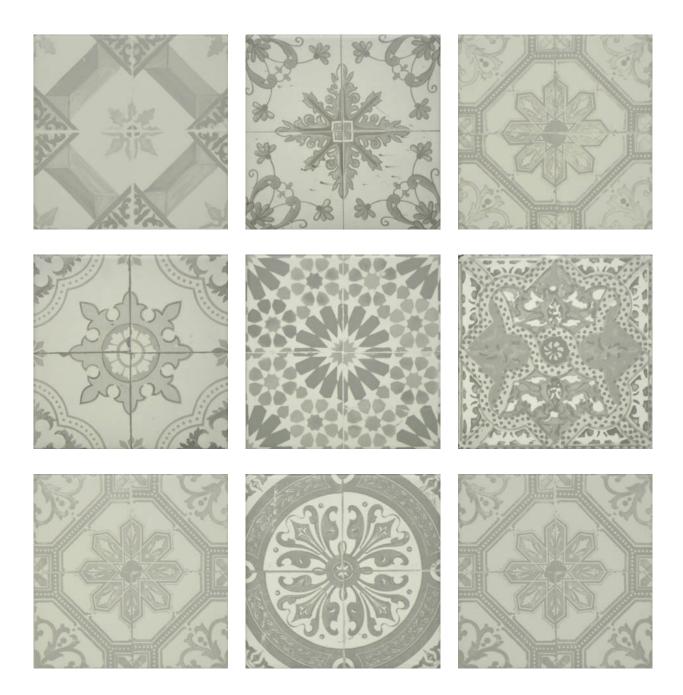

## PRODUCT GREY GLOSSY MIX 8X8

Tile | 19"x19" | Porcelain





## **GRAPHIC VARIETY**





## **TECHNICAL DATA**

CODE: AC42-012

NAME: Grey Glossy Mix 8X8

SIZE: 19"x19" SERIES: Marrakesh FINISH: Gloss

LOOK: Patterned Tiles

FAMILY: Tile PEI: 4

STYLE: Vintage SUITABLE FOR: Indoor TYPOLOGY: Porcelain TYPE OF PIECE: Field Tile USE: Floor and Wall



## **PACKING**

|         |              | BOX |       |       | PALLET |        |      |
|---------|--------------|-----|-------|-------|--------|--------|------|
| Size    | Product type | pcs | sqft  | lb    | boxes  | sqft   | lb   |
| 19"x19" | Field Tile   | 25  | 10.76 | 34.33 | 72     | 774.72 | 2472 |

**WARNING** The information contained in this packing list is for guidance only, the contents of the packing may vary. Please consult our sales representatives for an exact list.