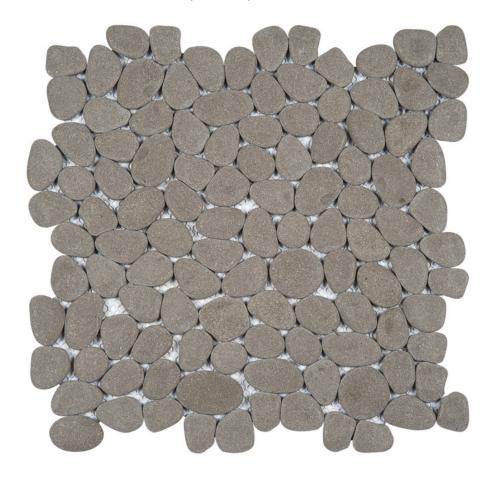

## PRODUCT GREY RECONSTITUTED PEBBLE INTERLOCKING MOSAIC

Tile | 12"x12" | Natural Stone

## **TECHNICAL DATA**

CODE: RVCHAWP028

NAME: Grey Reconstituted Pebble Interlocking Mosaic

SIZE: 12"x12"

SERIES: Chelsea Collection LOOK: Multi-Look Mosaics

FAMILY: Tile

SUITABLE FOR: Backsplash,Indoor

TYPOLOGY: Natural Stone TYPE OF PIECE: Mosaic USE: Floor and Wall