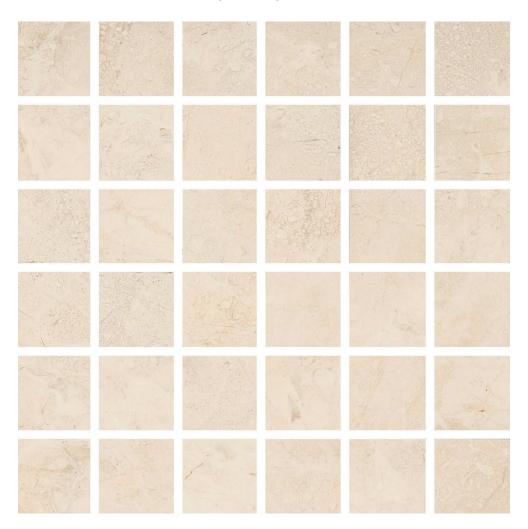

## PRODUCT BRESCIA 2X2 MOSAIC

Tile | 12"x12" | Porcelain

## **GRAPHIC VARIETY**

## **TECHNICAL DATA**

CODE: QUFN-BR-M

NAME: Brescia 2X2 Mosaic

SIZE: 12"x12"

**SERIES:** Fundamentals

FINISH: Matt LOOK: Concrete FAMILY: Tile

FROST RESISTANCE: Yes MOSAIC TYPE: 2"x2"

STYLE: Classic