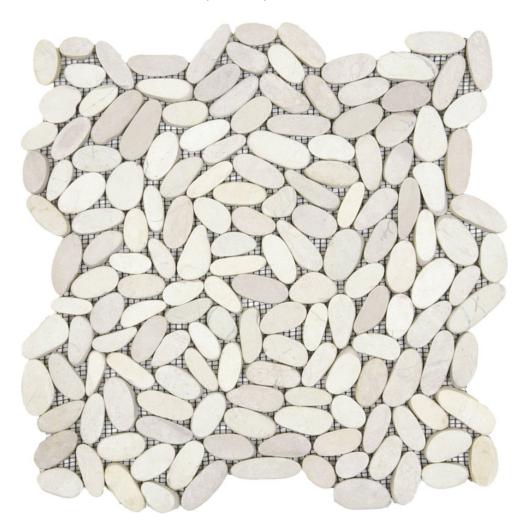

## PRODUCT WHITE SLICED MATTE PEBBLE INTERLOCKING MOSAIC

Tile | 12"x12" | Natural Stone

## **TECHNICAL DATA**

CODE: RVCHAWG007

NAME: White Sliced Matte Pebble Interlocking Mosaic

SIZE: 12"x12"

SERIES: Chelsea Collection

FINISH: Matt

LOOK: Multi-Look Mosaics

FAMILY: Tile