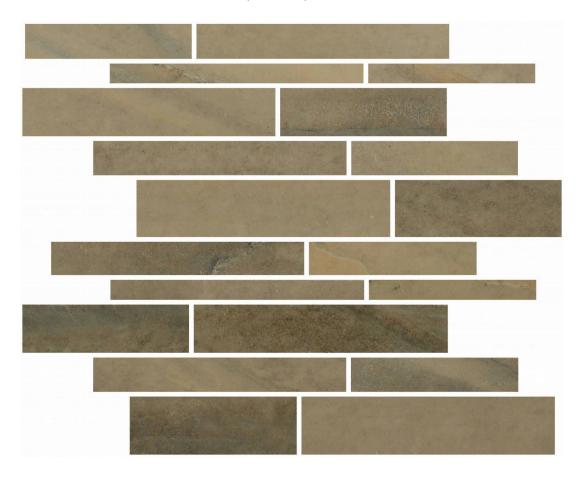

## PRODUCT EARTH RANDOM MOSAIC

Tile | 12"x15" | Porcelain

## **TECHNICAL DATA**

CODE: AC69-204

NAME: Earth Random Mosaic

SIZE: 12"x15" SERIES: Evolution FINISH: Matt LOOK: Marble Look

FAMILY: Tile FROST RESISTANCE: Yes MOSAIC TYPE: Mesh-Mounted

PEI: 4

STYLE: Contemporary

SUITABLE FOR: Indoor, Shower

TYPOLOGY: Porcelain TYPE OF PIECE: Mosaic USE: Floor and Wall

NOTES: Number Of Rows Per Sheet = 10