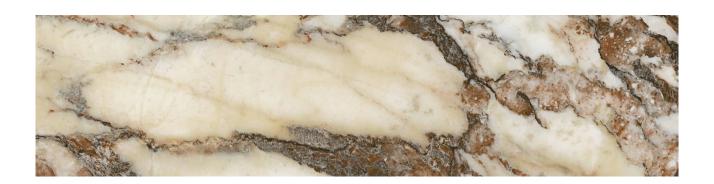

## PRODUCT 3X12 BULLNOSE POLISHED REVERE RED

Tile | 3"x12" | Porcelain

## **GRAPHIC VARIETY**