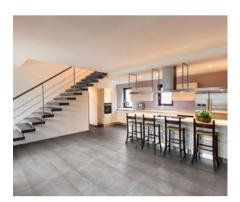

# PRODUCT BROADWAY SILVER 12X24

Tile | 12"x24" | Porcelain





## **GRAPHIC VARIETY**





## **ROOM SCENES**





#### **TECHNICAL DATA**

CODE: QUUR-BR-1

NAME: Broadway Silver 12X24

SIZE: 12"x24" SERIES: Urban FINISH: Matt LOOK: Concrete FAMILY: Tile

FROST RESISTANCE: Yes

PEI: 4

STYLE: Contemporary SUITABLE FOR: Indoor TYPOLOGY: Porcelain TYPE OF PIECE: Field Tile USE: Floor and Wall



#### **PACKING**

|         | BOX          |     |      | PALLET |       |      |    |
|---------|--------------|-----|------|--------|-------|------|----|
| Size    | Product type | pcs | sqft | lb     | boxes | sqft | lb |
| 12"x24" | Field Tile   | 8   | 15.5 |        | 40    | 620  |    |

**WARNING** The information contained in this packing list is for guidance only, the contents of the packing may vary. Please consult our sales representatives for an exact list.