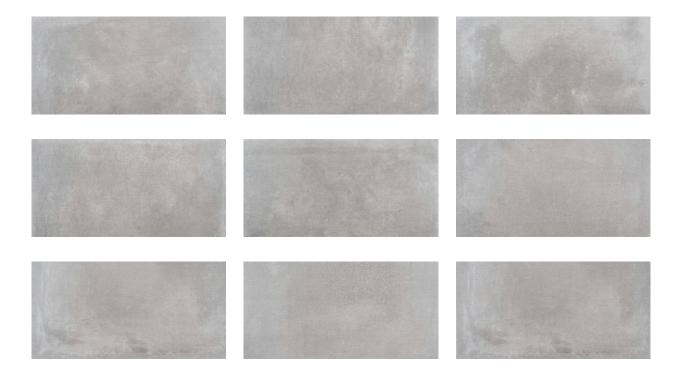

# PRODUCT BROADWAY SILVER 12X24

Tile | 12"x24" | Porcelain





## **GRAPHIC VARIETY**





## **ROOM SCENES**





#### **TECHNICAL DATA**

CODE: QUUR-BR-1

NAME: Broadway Silver 12X24

SIZE: 12"x24" SERIES: Urban FINISH: Matt LOOK: Concrete FAMILY: Tile

FROST RESISTANCE: Yes

PEI: 4

STYLE: Contemporary SUITABLE FOR: Indoor TYPOLOGY: Porcelain TYPE OF PIECE: Field Tile USE: Floor and Wall



#### **PACKING**

|         | BOX          |     |      | PALLET |       |      |    |
|---------|--------------|-----|------|--------|-------|------|----|
| Size    | Product type | pcs | sqft | lb     | boxes | sqft | lb |
| 12"x24" | Field Tile   | 8   | 15.5 |        | 40    | 620  |    |

**WARNING** The information contained in this packing list is for guidance only, the contents of the packing may vary. Please consult our sales representatives for an exact list.