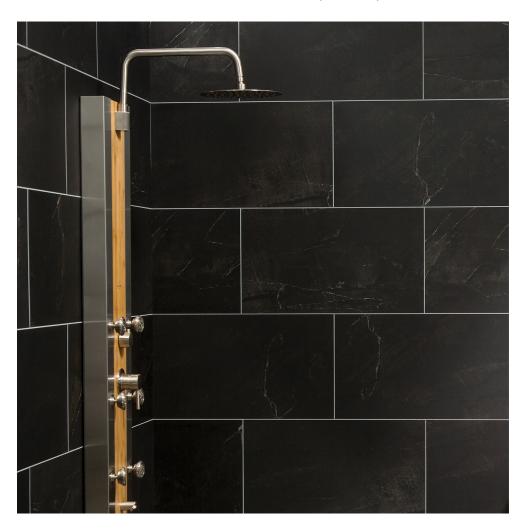

## PRODUCT BLACK ICE WALL TILE 25X15

Waterproof Wall and Floor Covering | 25"x15" | SPC





## **ROOM SCENES**





## **TECHNICAL DATA**

CODE: LC53017

NAME: Black Ice Wall Tile 25x15

SIZE: 25"x15" SERIES: Black Ice FINISH: Matte LOOK: Stone Look

CLICK SYSTEM: Lico Fast Click COMMERCIAL WARRANTY: 10 Year

EDGE: Beveled Edge

FAMILY: Waterproof Wall and Floor Covering

STYLE: Contemporary

SUITABLE FOR: Shower|Indoor

TYPOLOGY: SPC

TYPE OF PIECE: Field tile

TYPOLOGY: Signature Shower Tile TOTAL THICKNESS: 5.0 mm

USE: Wall only

WEAR LAYER: UV Cured Lacquer



## **PACKING**

|         |              | BOX |      |    | PALLET |      |    |
|---------|--------------|-----|------|----|--------|------|----|
| Size    | Product type | pcs | sqft | lb | boxes  | sqft | lb |
| 25"x15" | Field tile   | 8   | 21   |    |        |      |    |

**WARNING** The information contain