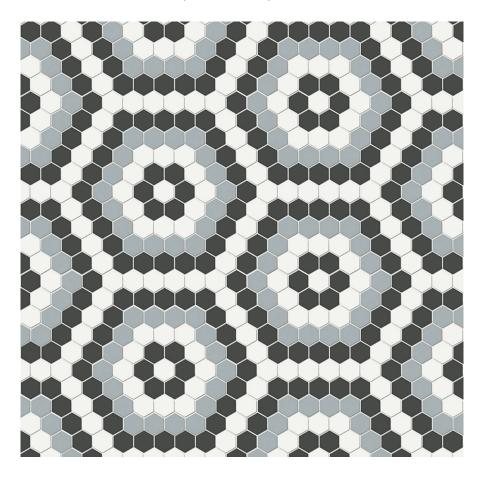

## PRODUCT DAWN BLEND MATTE HEXAGON PATTERN MOSAIC

Tile | 8.31"x14.45" | Porcelain

## **TECHNICAL DATA**

CODE: QUTR-DA-M22M

NAME: Dawn Blend Matte Hexagon Pattern Mosaic

SIZE: 8.31"x14.45" SERIES: Traditions FINISH: Matt LOOK: Mono-color FAMILY: Tile

FROST RESISTANCE: Yes MOSAIC TYPE: Mesh-Mounted

STYLE: Classic

SUITABLE FOR: Backsplash,Indoor

TYPOLOGY: Porcelain TYPE OF PIECE: Mosaic USE: Floor and Wall