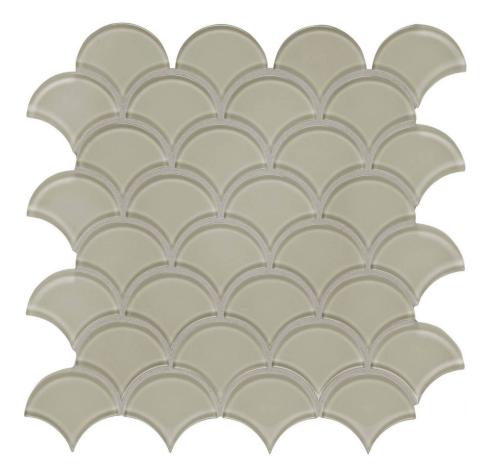

## PRODUCT EARTH SCALLOP MOSAIC

Tile | 12"x12" |

## **TECHNICAL DATA**

CODE: AC35-109 NAME: Earth Scallop Mosaic SIZE: 12"x12" SERIES: Bliss Element FINISH: Gloss LOOK: Glass FAMILY: Tile MOSAIC TYPE: Mesh-Mounted STYLE: Classic SUITABLE FOR: Backsplash,Indoor TYPE OF PIECE: Mosaic USE: Wall only