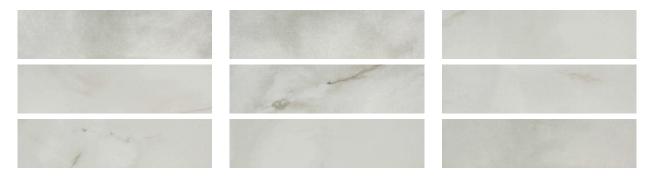

## PRODUCT SORRENTO ONYX HONED 3X12 BULLNOSE

Tile | 3"x12" | Glazed Porcelain





## **GRAPHIC VARIETY**





## **TECHNICAL DATA**

CODE: QULX-SO-SBH NAME: Sorrento Onyx Honed 3X12 Bullnose SIZE: 3"x12" SERIES: Luxury FINISH: Matt LOOK: Marble Look FAMILY: Tile RECTIFIED: Yes STYLE: Contemporary SUITABLE FOR: Backsplash,Indoor,Shower TYPOLOGY: Glazed Porcelain TYPE OF PIECE: Bullnose USE: Floor and Wall



## PACKING

|        |              | BOX |      |    | PALLET |      |    |
|--------|--------------|-----|------|----|--------|------|----|
| Size   | Product type | pcs | sqft | lb | boxes  | sqft | lb |
| 3"x12" | Bullnose     | 20  |      |    |        |      |    |

**WARNING** The information contained in this packing list is for guidance only, the contents of the packing may vary. Please consult our sales representatives for an exact list.