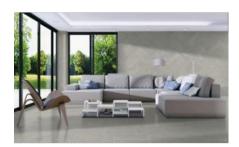

## PRODUCT DENVER 20X20F GRAPHITE MATTE

Tile | | Pressed Glazed Porcelain





## **GRAPHIC VARIETY**





## **ROOM SCENES**





## **TECHNICAL DATA**

CODE: QUDE-GR-3

NAME: Denver 20X20F Graphite Matte

SERIES: Denver FINISH: Matte LOOK: Stone Look

BREAKING STRENGHT: >350 - >1600 CHEMICAL RESISTANCE: CLASS A

DCOF: MATTE ≥0.65 STATUS: Coming Soon

FAMILY: Tile

FROST RESISTANCE: Yes

PEI: 4

R VALUE: MATTE R10 SHADE VARIATION: V3

STAIN RESISTANCE: CLASS A & 5

STYLE: Contemporary

SUITABLE FOR: Indoor, Outdoor, Pool, Backsplash, Shower

TYPOLOGY: Pressed Glazed Porcelain

THICKNESS: 8.5 mm
TYPE OF PIECE: Field Tile
USE: Floor and Wall

WATER ABSORPTION: <=0.5%