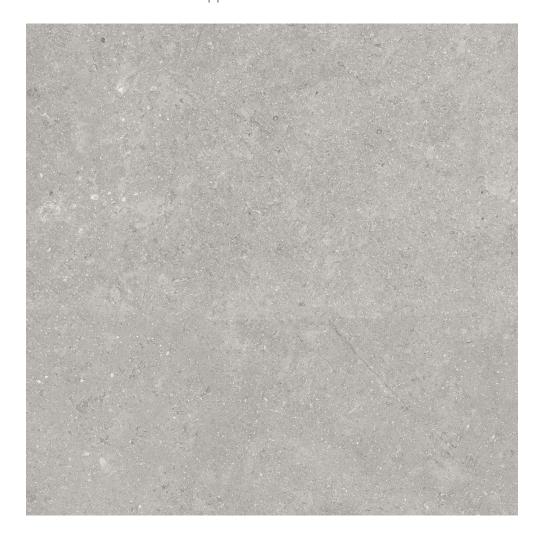

## PRODUCT DENVER 20X20F GRAPHITE MATTE

Tile | | Pressed Glazed Porcelain

## **TECHNICAL DATA**

CODE: QUDE-GR-3

NAME: Denver 20X20F Graphite Matte

SERIES: Denver FINISH: Matte LOOK: Stone Look

BREAKING STRENGHT: >350 - >1600 CHEMICAL RESISTANCE: CLASS A

DCOF: MATTE ≥0.65 STATUS: Coming Soon

FAMILY: Tile

FROST RESISTANCE: Yes

PEI: 4

R VALUE: MATTE R10 SHADE VARIATION: V3

STAIN RESISTANCE: CLASS A & 5

STYLE: Contemporary

SUITABLE FOR: Indoor, Outdoor, Pool, Backsplash, Shower

TYPOLOGY: Pressed Glazed Porcelain