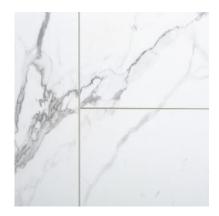

# PRODUCT

## **CARRARA MARBLE SHOWER WALL KIT 36X60X78**



Waterproof Wall and Floor Covering | 36"x60"x78" | SPC



### **GRAPHIC VARIETY**





#### **ROOM SCENES**



## **TECHNICAL DATA**

CODE: LC56010 NAME: Carrara Marble Shower Wall Kit 36x60x78 SIZE: 36"x60"x78" SERIES: Carrara Marble Plus FINISH: Matte LOOK: Stone Look CLICK SYSTEM: Lico Fast Click COMMERCIAL WARRANTY: 10 Year EDGE: Beveled Edge FAMILY: Waterproof Wall and Floor Covering STYLE: Contemporary SUITABLE FOR: Shower|Indoor TYPOLOGY: SPC TYPE OF PIECE: Kit TYPOLOGY: Signature Plus Shower Wall TOTAL THICKNESS: 5.0 mm USE: Wall only WEAR LAYER: UV Cured Lacquer



#### PACKING

|             |              | BOX |      |    | PALLET |      |    |
|-------------|--------------|-----|------|----|--------|------|----|
| Size        | Product type | pcs | sqft | lb | boxes  | sqft | lb |
| 36"x60"x78" |              |     |      |    |        |      |    |

**WARNI