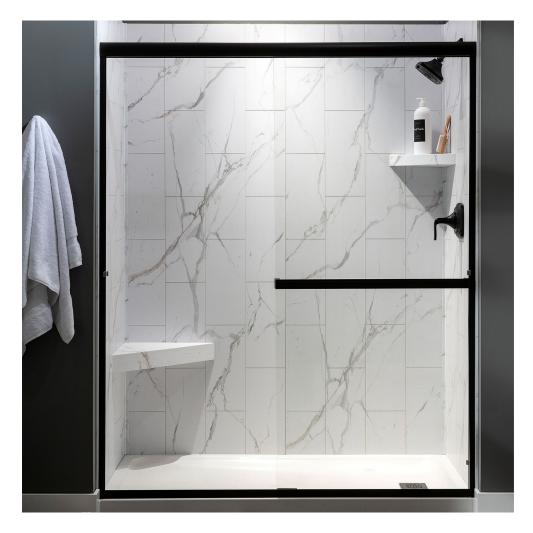

# PRODUCT

## **CARRARA MARBLE SHOWER WALL KIT 36X60X78**



Waterproof Wall and Floor Covering | 36"x60"x78" | SPC



### **GRAPHIC VARIETY**





#### **ROOM SCENES**



## **TECHNICAL DATA**

CODE: LC56010 NAME: Carrara Marble Shower Wall Kit 36x60x78 SIZE: 36"x60"x78" SERIES: Carrara Marble Plus FINISH: Matte LOOK: Stone Look CLICK SYSTEM: Lico Fast Click COMMERCIAL WARRANTY: 10 Year EDGE: Beveled Edge FAMILY: Waterproof Wall and Floor Covering STYLE: Contemporary SUITABLE FOR: Shower|Indoor TYPOLOGY: SPC TYPE OF PIECE: Kit TYPOLOGY: Signature Plus Shower Wall TOTAL THICKNESS: 5.0 mm USE: Wall only WEAR LAYER: UV Cured Lacquer



#### PACKING

|             |              | BOX |      |    | PALLET |      |    |
|-------------|--------------|-----|------|----|--------|------|----|
| Size        | Product type | pcs | sqft | lb | boxes  | sqft