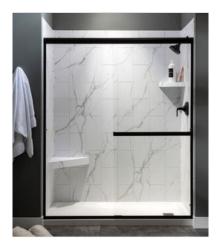

# PRODUCT

## **CARRARA MARBLE SHOWER WALL KIT 36X60X78**



Waterproof Wall and Floor Covering | 36"x60"x78" | SPC



### **GRAPHIC VARIETY**





#### **ROOM SCENES**



## **TECHNICAL DATA**

CODE: LC56010 NAME: Carrara Marble Shower Wall Kit 36x60x78 SIZE: 36"x60"x78" SERIES: Carrara Marble Plus FINISH: Matte LOOK: Stone Look CLICK SYSTEM: Lico Fast Click COMMERCIAL WARRANTY: 10 Year EDGE: Beveled Edge FAMILY: Waterproof Wall and Floor Covering STYLE: Contemporary SUITABLE FOR: Shower|Indoor TYPOLOGY: SPC TYPE OF PIECE: Kit TYPOLOGY: Signature Plus Shower Wall TOTAL THICKNESS: 5.0 mm USE: Wall only WEAR LAYER: UV Cured Lacquer



#### PACKING

|             |              | BOX |      |    | PALLET |      |    |
|-------------|--------------|-----|------|----|--------|------|----|
| Size        | Product type | pcs | sqft | lb | boxes  | sqft | lb |
| 36"x60"x78" |              |     |      |    |        |      |    |

**WARNING** The information conta