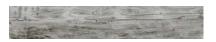

# PRODUCT COLD 8X47

Tile | 8"x47" | Glazed Porcelain





## **GRAPHIC VARIETY**









# **DETAILS**





## **ROOM SCENES**







#### **TECHNICAL DATA**

CODE: QUDA-CO-1 NAME: Cold 8X47 SIZE: 8"x47" SERIES: Dakota FINISH: Matt LOOK: Wood Look FAMILY: Tile

FROST RESISTANCE: Yes

PEI: 4

SHADE VARIATION: V4 STYLE: Traditional SUITABLE FOR: Indoor TYPOLOGY: Glazed Porcelain TYPE OF PIECE: Field Tile USE: Floor and Wall



#### **PACKING**

|        |              | BOX |       |    | PALLET |      |    |
|--------|--------------|-----|-------|----|--------|------|----|
| Size   | Product type | pcs | sqft  | lb | boxes  | sqft | lb |
| 8"x47" | Field Tile   | 10  | 25.84 |    | 44     |      |    |

**WARNING** The information contained in this packing list is for guidance only, the contents of the packing may vary. Please consult our sales representatives for an exact