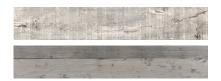

# PRODUCT COLD 8X47

Tile | 8"x47" | Glazed Porcelain





## **GRAPHIC VARIETY**









# **DETAILS**





## **ROOM SCENES**







#### **TECHNICAL DATA**

CODE: QUDA-CO-1 NAME: Cold 8X47 SIZE: 8"x47" SERIES: Dakota FINISH: Matt LOOK: Wood Look FAMILY: Tile

FROST RESISTANCE: Yes

PEI: 4

SHADE VARIATION: V4 STYLE: Traditional SUITABLE FOR: Indoor TYPOLOGY: Glazed Porcelain TYPE OF PIECE: Field Tile USE: Floor and Wall



#### **PACKING**

|        |              | BOX |       |    | PALLET |      |    |
|--------|--------------|-----|-------|----|--------|------|----|
| Size   | Product type | pcs | sqft  | lb | boxes  | sqft | lb |
| 8"x47" | Field Tile   | 10  | 25.84 |    | 44     |      |    |

**WARNING** The information contained in this packing list is for guidance only, the contents of the packing may vary. Please consult our sales representatives for an ex