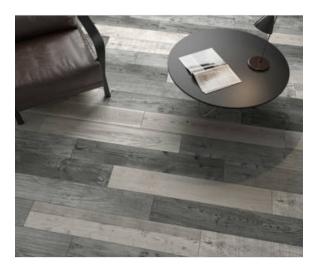

# PRODUCT COLD 8X47

Tile | 8"x47" | Glazed Porcelain





## **GRAPHIC VARIETY**









# **DETAILS**





## **ROOM SCENES**







#### **TECHNICAL DATA**

CODE: QUDA-CO-1 NAME: Cold 8X47 SIZE: 8"x47" SERIES: Dakota FINISH: Matt LOOK: Wood Look FAMILY: Tile

FROST RESISTANCE: Yes

PEI: 4

SHADE VARIATION: V4 STYLE: Traditional SUITABLE FOR: Indoor TYPOLOGY: Glazed Porcelain TYPE OF PIECE: Field Tile USE: Floor and Wall



#### **PACKING**

|        |              | BOX |       |    | PALLET |      |    |
|--------|--------------|-----|-------|----|--------|------|----|
| Size   | Product type | pcs | sqft  | lb | boxes  | sqft | lb |
| 8"x47" | Field Tile   | 10  | 25.84 |    | 44     |      |    |

**WARNING** The information contained in this packing list is for guidance only, the contents of the packing may vary. Please consult our sales representatives for an exact list.