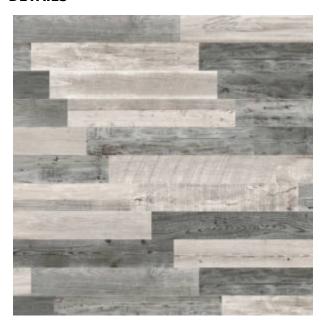

# PRODUCT COLD 8X47

Tile | 8"x47" | Glazed Porcelain





## **GRAPHIC VARIETY**









# **DETAILS**





## **ROOM SCENES**







#### **TECHNICAL DATA**

CODE: QUDA-CO-1 NAME: Cold 8X47 SIZE: 8"x47" SERIES: Dakota FINISH: Matt LOOK: Wood Look FAMILY: Tile

FROST RESISTANCE: Yes

PEI: 4

SHADE VARIATION: V4 STYLE: Traditional SUITABLE FOR: Indoor TYPOLOGY: Glazed Porcelain TYPE OF PIECE: Field Tile USE: Floor and Wall



#### **PACKING**

|        |              | BOX |       |    | PALLET |      |    |
|--------|--------------|-----|-------|----|--------|------|----|
| Size   | Product type | pcs | sqft  | lb | boxes  | sqft | lb |
| 8"x47" | Field Tile   | 10  | 25.84 |    | 44     |      |    |

**WARNING** The information contained in this packing list is for guidance only, the contents of the packing may vary. Please consult our sales representatives for an exact list.