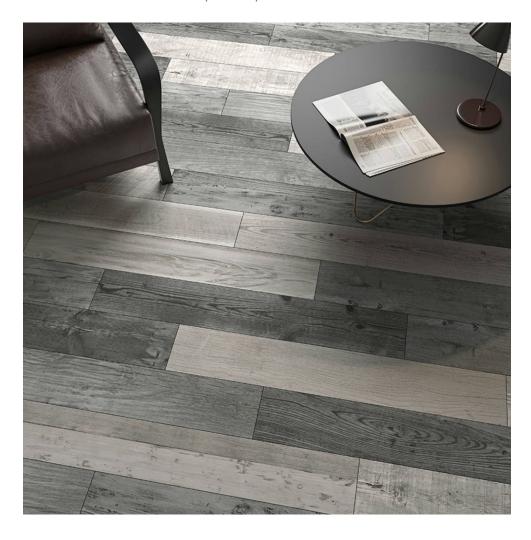

# PRODUCT COLD 8X47

Tile | 8"x47" | Glazed Porcelain





## **GRAPHIC VARIETY**









# **DETAILS**





## **ROOM SCENES**







#### **TECHNICAL DATA**

CODE: QUDA-CO-1 NAME: Cold 8X47 SIZE: 8"x47" SERIES: Dakota FINISH: Matt LOOK: Wood Look FAMILY: Tile

FROST RESISTANCE: Yes

PEI: 4

SHADE VARIATION: V4 STYLE: Traditional SUITABLE FOR: Indoor TYPOLOGY: Glazed Porcelain TYPE OF PIECE: Field Tile USE: Floor and Wall



#### **PACKING**

|        |              | BOX |       |    | PALLET |      |    |
|--------|--------------|-----|-------|----|--------|------|----|
| Size   | Product type | pcs | sqft  | lb | boxes  | sqft | lb |
| 8"x47" | Field Tile   | 10  | 25.84 |    | 44     |      |    |

**WARNING** The information contained in this packing list is for guidance only, the contents of the packing may vary. Please consult our sal