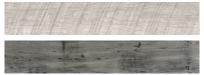

# PRODUCT COLD 8X47

Tile | 8"x47" | Glazed Porcelain





## **GRAPHIC VARIETY**









# **DETAILS**





## **ROOM SCENES**







#### **TECHNICAL DATA**

CODE: QUDA-CO-1 NAME: Cold 8X47 SIZE: 8"x47" SERIES: Dakota FINISH: Matt LOOK: Wood Look FAMILY: Tile

FROST RESISTANCE: Yes

PEI: 4

SHADE VARIATION: V4 STYLE: Traditional SUITABLE FOR: Indoor TYPOLOGY: Glazed Porcelain TYPE OF PIECE: Field Tile USE: Floor and Wall



#### **PACKING**

|        |              | BOX |       |    | PALLET |      |    |
|--------|--------------|-----|-------|----|--------|------|----|
| Size   | Product type | pcs | sqft  | lb | boxes  | sqft | lb |
| 8"x47" | Field Tile   | 10  | 25.84 |    | 44     |      |    |

**WARNING** The information contained in this packing list is for guidance only, the contents of the packing may vary. Please consult our sales representatives for an exac