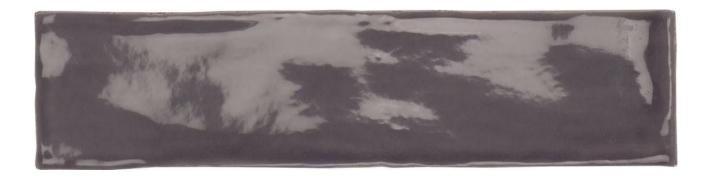

## PRODUCT 3X12 SMOKE BULLNOSE

Tile | 3"x12" | Ceramic

## **TECHNICAL DATA**

CODE: PGPO-SM-WB1 NAME: 3X12 Smoke Bullnose

SIZE: 3"x12" SERIES: Poitiers FINISH: Gloss LOOK: Subway Tile FAMILY: Tile STYLE: Traditional

SUITABLE FOR: Backsplash|Shower|Indoor

TYPOLOGY: Ceramic
TYPE OF PIECE: Bullnose