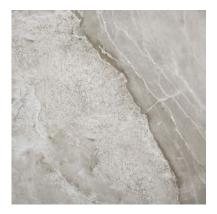

## **GRAPHIC VARIETY**

#### **TECHNICAL DATA**

CODE: LC835G04

NAME: Mont Blanc Gloss Wall Panel 24x48

SIZE: 24"x48"

SERIES: Mont Blanc Gloss Wall

FINISH: Gloss LOOK: Stone Look

CLICK SYSTEM: Lico Fast Click COMMERCIAL WARRANTY: 10 Year