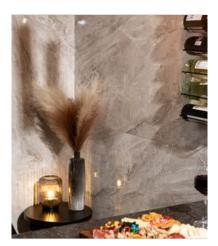

# PRODUCT MONT BLANC GLOSS WALL PANEL 24X48

Waterproof Wall and Floor Covering | 24"x48" | SPC





## **GRAPHIC VARIETY**





## **ROOM SCENES**





#### **TECHNICAL DATA**

CODE: LC835G04

NAME: Mont Blanc Gloss Wall Panel 24x48

SIZE: 24"x48"

SERIES: Mont Blanc Gloss Wall

FINISH: Gloss LOOK: Stone Look

CLICK SYSTEM: Lico Fast Click COMMERCIAL WARRANTY: 10 Year

EDGE: Beveled Edge

FAMILY: Waterproof Wall and Floor Covering

STYLE: Contemporary

SUITABLE FOR: Shower Indoor

TYPOLOGY: SPC
TYPE OF PIECE: Panel

TYPOLOGY: Iconic Large Format Shower

TOTAL THICKNESS: 5.0 mm

USE: Wall only

WEAR LAYER: UV Cured Lacquer



#### **PACKING**

|         |              | BOX |      |    | PALLET |      |    |
|---------|--------------|-----|------|----|--------|------|----|
| Size    | Product type | pcs | sqft | lb | boxes  | sqft | lb |
| 24"x48" | Panel        | 5   |      |    |        |      |    |

**WARNING** The information cont