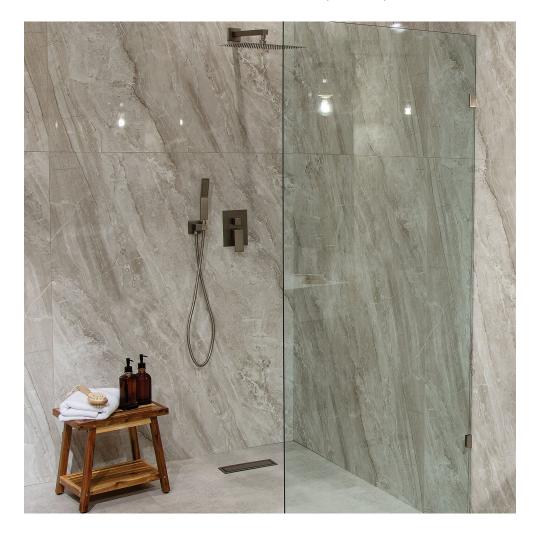

## **ROOM SCENES**

#### **TECHNICAL DATA**

CODE: LC835G04

NAME: Mont Blanc Gloss Wall Panel 24x48

SIZE: 24"x48"

SERIES: Mont Blanc Gloss Wall

FINISH: Gloss LOOK: Stone Look

CLICK SYSTEM: Lico Fast Click COMMERCIAL WARRANTY: 10 Year

EDGE: Beveled Edge

FAMILY: Waterproof Wall and Floor Covering

STYLE: Contemporary

SUITABLE FOR: Shower Indoor

TYPOLOGY: SPC
TYPE OF PIECE: Panel

TYPOLOGY: Iconic Large Format Shower

TOTAL THICKNESS: 5.0 mm

USE: Wall only