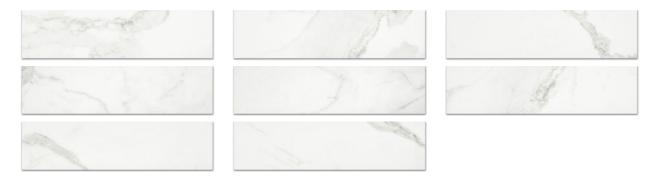

## PRODUCT POLISHED 3X12 LOVE BULLNOSE

Tile | 3"x12" | Porcelain





## **GRAPHIC VARIETY**





## **TECHNICAL DATA**

CODE: QUAD-LO-SBPN

NAME: Polished 3X12 Love Bullnose

SIZE: 3"x12" SERIES: Ardor FINISH: Polish LOOK: Marble Look FAMILY: Tile

FROST RESISTANCE: Yes

RECTIFIED: Yes

STYLE: Contemporary

SUITABLE FOR: Backsplash|Indoor

TYPOLOGY: Porcelain TYPE OF PIECE: Bullnose USE: Floor and Wall



## **PACKING**

|        |   |              | BOX |      |    | PALLET |      |      |
|--------|---|--------------|-----|------|----|--------|------|------|
| Size   |   | Product type | pcs | sqft | lb | boxes  | sqft | lb   |
| 3"x12" | _ | Bullnose     | 20  | _    | 22 | 84     |      | 1848 |

**WARNING** The information contained in this packing list is for guidance only, the contents of the packing may vary. Please consult our sales representatives for an exact list.