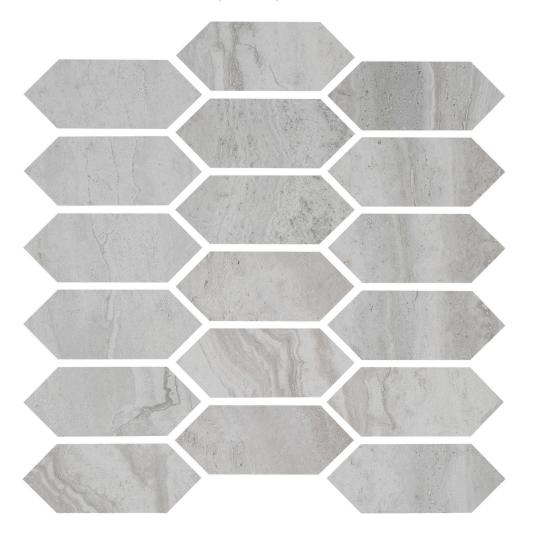

## PRODUCT SPIRIT SILVER PICKET MOSAIC

Tile | 12"x12" | Porcelain

## **GRAPHIC VARIETY**

## **TECHNICAL DATA**

CODE: QUTL-SP-M2

NAME: Spirit Silver Picket Mosaic

SIZE: 12"x12" SERIES: Timeless FINISH: Matt LOOK: Marble Look FAMILY: Tile

FROST RESISTANCE: Yes MOSAIC TYPE: Mesh-Mounted

STYLE: Contemporary SUITABLE FOR: Indoor TYPOLOGY: Porcelain TYPE OF PIECE: Mosaic USE: Floor and Wall