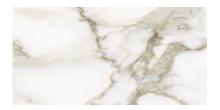

## PRODUCT FLORENCE 12X24F CALACATTA MATTE

Tile | 12"x24" | Glazed Porcelain

## **GRAPHIC VARIETY**