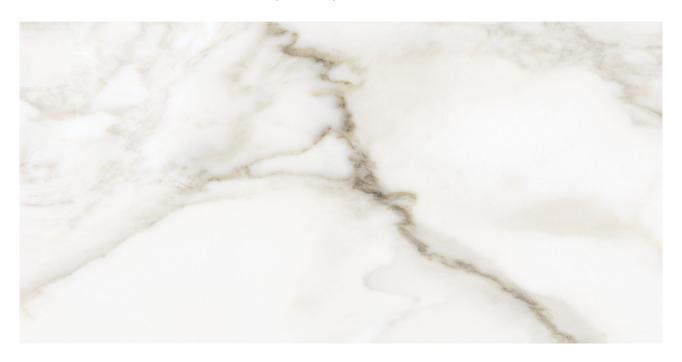

## PRODUCT FLORENCE 12X24F CALACATTA MATTE

Tile | 12"x24" | Glazed Porcelain

## **TECHNICAL DATA**

CODE: QUFC-CC-2

NAME: Florence 12X24F Calacatta Matte

SIZE: 12"x24" SERIES: Florence FINISH: Matte LOOK: Marble Look

BREAKING STRENGHT: >350 - >1600 CHEMICAL RESISTANCE: CLASS A

DCOF: MATTE ≥0.60 STATUS: Coming Soon