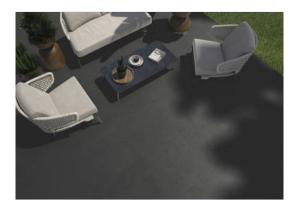

# PRODUCT ASHLAND 30X30 BLACK

Tile | 30"x30" | Porcelain





## **GRAPHIC VARIETY**





#### **ROOM SCENES**





## **TECHNICAL DATA**

CODE: QUAS-BL-5 NAME: Ashland 30X30 Black SIZE: 30"x30" SERIES: Ashland FINISH: Matt LOOK: Concrete FAMILY: Tile FROST RESISTANCE: Yes **PEI:** 4 **RECTIFIED:** Yes SHADE VARIATION: V2 STYLE: Contemporary SUITABLE FOR: Indoor|Outdoor|Shower **TYPOLOGY:** Porcelain TYPE OF PIECE: Field Tile USE: Floor and Wall NOTES: THIS PRODUCT IS SPECIAL ORDER AND NON CANCELLABLE OR RETURNABLE



#### PACKING

|         |              | BOX |      |    | PALLET |       |    |
|---------|--------------|-----|------|----|--------|-------|----|
| Size    | Product type | pcs | sqft | lb | boxes  | sqft  | lb |
| 30"x30" | Field Tile   | 2   | 12.1 |    | 48     | 580.8 |    |

**WARNING** The information contained in this packing list is for guidance only, the contents of the pack