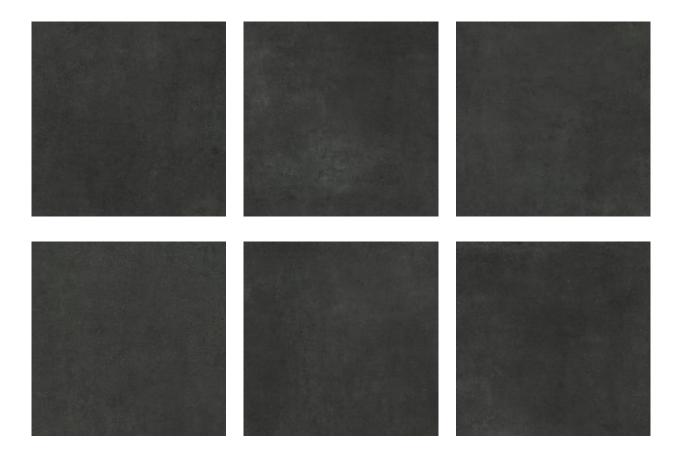

# PRODUCT ASHLAND 30X30 BLACK

Tile | 30"x30" | Porcelain





## **GRAPHIC VARIETY**





#### **ROOM SCENES**





## **TECHNICAL DATA**

CODE: QUAS-BL-5 NAME: Ashland 30X30 Black SIZE: 30"x30" SERIES: Ashland FINISH: Matt LOOK: Concrete FAMILY: Tile FROST RESISTANCE: Yes **PEI:** 4 **RECTIFIED:** Yes SHADE VARIATION: V2 STYLE: Contemporary SUITABLE FOR: Indoor|Outdoor|Shower **TYPOLOGY:** Porcelain TYPE OF PIECE: Field Tile USE: Floor and Wall NOTES: THIS PRODUCT IS SPECIAL ORDER AND NON CANCELLABLE OR RETURNABLE



#### PACKING

|         |              | BOX |      |    | PALLET |       |    |
|---------|--------------|-----|------|----|--------|-------|----|
| Size    | Product type | pcs | sqft | lb | boxes  | sqft  | lb |
| 30"x30" | Field Tile   | 2   | 12.1 |    | 48     | 580.8 |    |

**WARNING** The information contained in this packing list is for guidance only