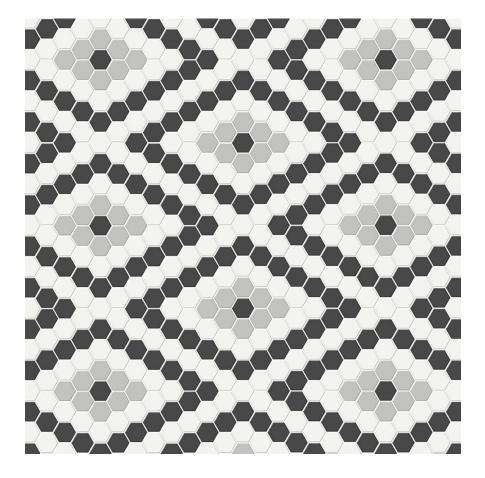

## **MIDNIGHT BLEND MATTE DIAMOND PATTERN MOSAIC**

Tile | 7.68"x13.31" | Porcelain

## **TECHNICAL DATA**

CODE: QUTR-MI-M21M NAME: Midnight Blend Matte Diamond Pattern Mosaic SIZE: 7.68"x13.31" SERIES: Traditions FINISH: Matt LOOK: Mono-color FAMILY: Tile FROST RESISTANCE: Yes MOSAIC TYPE: Mesh-Mounted STYLE: Classic SUITABLE FOR: Backsplash,Indoor TYPOLOGY: Porcelain TYPE OF PIECE: Mosaic USE: Floor and Wall