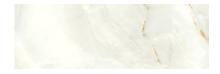

# PRODUCT VENEZIA 10X30\" WHITE

Tile | 10"x30" | Porcelain





## **GRAPHIC VARIETY**











## **ROOM SCENES**











#### **TECHNICAL DATA**

CODE: QUVN-WH-W1

NAME: Venezia 10X30" White

SIZE: 10"x30" SERIES: Venezia FINISH: Gloss LOOK: Marble Look FAMILY: Tile

FROST RESISTANCE: Yes SHADE VARIATION: 9 mm SUITABLE FOR: Indoor,Shower

TYPOLOGY: Porcelain
TYPE OF PIECE: Field tile

USE: Wall only



#### **PACKING**

|         |              | BOX |      |    | PALLET |      |    |
|---------|--------------|-----|------|----|--------|------|----|
| Size    | Product type | pcs | sqft | lb | boxes  | sqft | lb |
| 10"x30" |              |     |      |    |        |      |    |

**WARNING** The information contained in this packing list is for guidance only, the contents of the packing may vary. Please consult our sales representatives for an exact list.