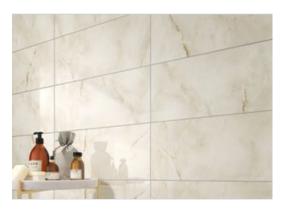

# PRODUCT VENEZIA 10X30\" WHITE

Tile | 10"x30" | Porcelain





## **GRAPHIC VARIETY**











## **ROOM SCENES**











#### **TECHNICAL DATA**

CODE: QUVN-WH-W1

NAME: Venezia 10X30" White

SIZE: 10"x30" SERIES: Venezia FINISH: Gloss LOOK: Marble Look FAMILY: Tile

FROST RESISTANCE: Yes SHADE VARIATION: 9 mm SUITABLE FOR: Indoor,Shower

TYPOLOGY: Porcelain
TYPE OF PIECE: Field tile

USE: Wall only



#### **PACKING**

|         |              | BOX |      |    | PALLET |      |    |
|---------|--------------|-----|------|----|--------|------|----|
| Size    | Product type | pcs | sqft | lb | boxes  | sqft | lb |
| 10"x30" |              |     |      |    |        |      |    |

**WARNING** The information contained in this packing list is for guidance only, the contents of the packing may vary. Please consult our sales representatives for an exact list.