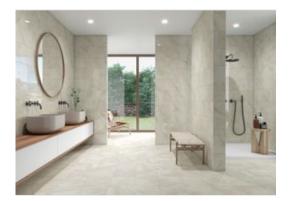

# PRODUCT VENEZIA 10X30\" WHITE

Tile | 10"x30" | Porcelain





## **GRAPHIC VARIETY**











## **ROOM SCENES**











#### **TECHNICAL DATA**

CODE: QUVN-WH-W1

NAME: Venezia 10X30" White

SIZE: 10"x30" SERIES: Venezia FINISH: Gloss LOOK: Marble Look FAMILY: Tile

FROST RESISTANCE: Yes SHADE VARIATION: 9 mm SUITABLE FOR: Indoor,Shower

TYPOLOGY: Porcelain
TYPE OF PIECE: Field tile

USE: Wall only



#### **PACKING**

|         |              | BOX |      |    | PALLET |      |    |
|---------|--------------|-----|------|----|--------|------|----|
| Size    | Product type | pcs | sqft | lb | boxes  | sqft | lb |
| 10"x30" |              |     |      |    |        |      |    |

**WARNING** The information contained in this packing list is for guidance only, the contents of the packing may vary. Please consult our sales representatives for an exact list.