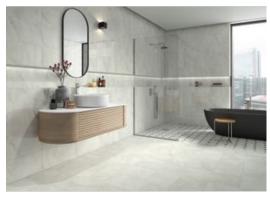

# PRODUCT VENEZIA 10X30\" WHITE

Tile | 10"x30" | Porcelain





## **GRAPHIC VARIETY**











## **ROOM SCENES**











#### **TECHNICAL DATA**

CODE: QUVN-WH-W1

NAME: Venezia 10X30" White

SIZE: 10"x30" SERIES: Venezia FINISH: Gloss LOOK: Marble Look FAMILY: Tile

FROST RESISTANCE: Yes SHADE VARIATION: 9 mm SUITABLE FOR: Indoor,Shower

TYPOLOGY: Porcelain
TYPE OF PIECE: Field tile

USE: Wall only



#### **PACKING**

|         |              | BOX |      |    | PALLET |      |    |
|---------|--------------|-----|------|----|--------|------|----|
| Size    | Product type | pcs | sqft | lb | boxes  | sqft | lb |
| 10"x30" |              |     |      |    |        |      |    |

**WARNING** The information contained in this packing list is for guidance only, the contents of the packing may vary. Please consult our sales representatives for an exact list.