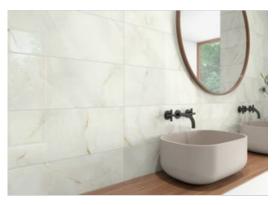

# PRODUCT VENEZIA 10X30\" WHITE

Tile | 10"x30" | Porcelain





## **GRAPHIC VARIETY**











## **ROOM SCENES**











#### **TECHNICAL DATA**

CODE: QUVN-WH-W1

NAME: Venezia 10X30" White

SIZE: 10"x30" SERIES: Venezia FINISH: Gloss LOOK: Marble Look FAMILY: Tile

FROST RESISTANCE: Yes SHADE VARIATION: 9 mm SUITABLE FOR: Indoor,Shower

TYPOLOGY: Porcelain
TYPE OF PIECE: Field tile

USE: Wall only



#### **PACKING**

|         |              | BOX |      |    | PALLET |      |    |
|---------|--------------|-----|------|----|--------|------|----|
| Size    | Product type | pcs | sqft | lb | boxes  | sqft | lb |
| 10"x30" |              |     |      |    |        |      |    |

**WARNING** The information contained in this packing list is for guidance only, the contents of the packing may vary. Please consult our sales representatives for an exact list.